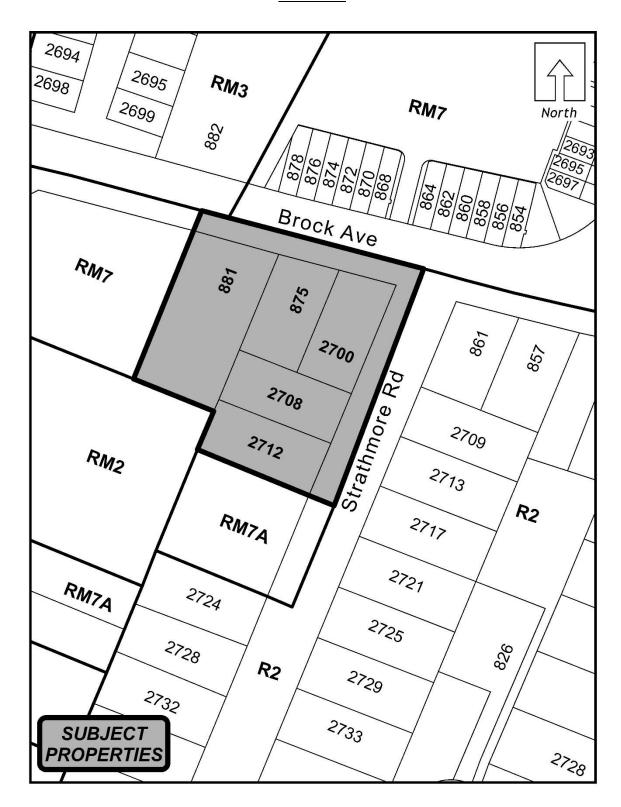

## A BYLAW TO AMEND BYLAW NO. 300, "LANGFORD ZONING BYLAW, 1999"

The Council of the City of Langford, in open meeting assembled, hereby enacts as follows:

- A. Langford Zoning Bylaw No. 300, 1999 is amended as follows:
  - a) By deleting from the One-and Two-Family Residential (R2) Zone and adding to the City Centre (CC1) Zone the property legally described as:
    - a) Lot 1, Section 5, Esquimalt District, Plan 16167, PID No. 003-918-874 (875 Brock Avenue);
    - b) Lot 10, Section 5, Esquimalt District, Plan 7087, PID No. 004-010-621 (881 Brock Avenue);
    - c) Lot 2, Section 5, Esquimalt District, Plan 16167, PID No. 004-014-341 (2700 Strathmore Road);
    - d) Lot 3, Section 5, Esquimalt District, Plan 16167, PID No. 000-433-594, (2708 Strathmore Road);
    - e) Lot 4, Section 5, Esquimalt District, Plan 16167, PID No. 000-178-365, (2712 Strathmore Road)

as shown shaded on Schedule A attached to and forming part of this Bylaw.

b) By adding the following to the table in Section 3.26.02(10):

| Legal Description                                                             | Maximum Capacity |
|-------------------------------------------------------------------------------|------------------|
| Lot 1, Section 5, Esquimalt District, Plan 16167, PID No. 003-918-874 (875    | 62 children      |
| Brock Avenue); Lot 10, Section 5, Esquimalt District, Plan 7087, PID No. 004- |                  |
| 010-621 (881 Brock Avenue); Lot 2, Section 5, Esquimalt District, Plan 16167, |                  |
| PID No. 004-014-341 (2700 Strathmore Road); Lot 3, Section 5, Esquimalt       |                  |
| District, Plan 16167, PID No. 000-433-594, (2708 Strathmore Road); and Lot    |                  |
| 4, Section 5, Esquimalt District, Plan 16167, PID No. 000-178-365, (2712      |                  |
| Strathmore Road);                                                             |                  |

## Schedule A