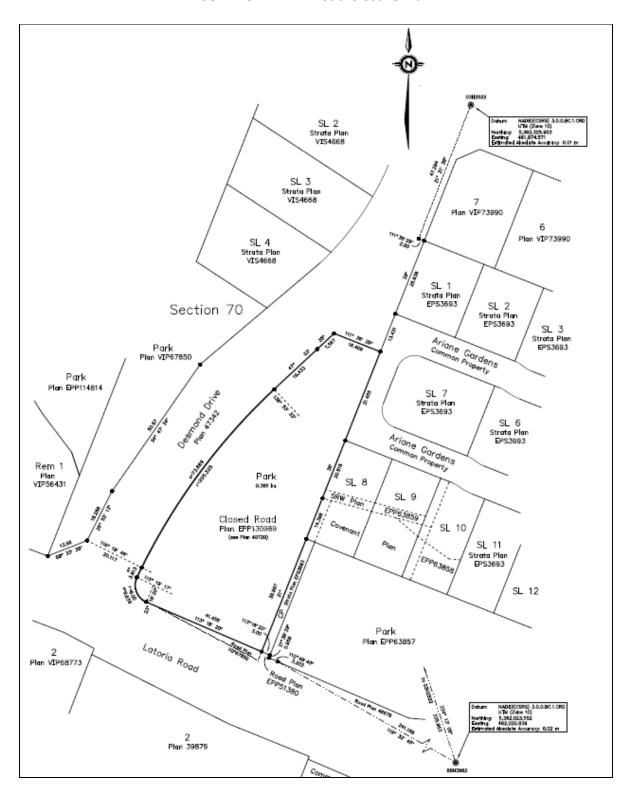

AND WHEREAS the Council of the City of Langford deems it expedient to close to traffic and remove the dedication of that portion of highway comprising a total of approximately 0.385 ha known as Desmond Drive which was dedicated as highway by Plan VIP67850 and is shown outlined in a bold black line on reference plan of Closed Road EPP130990 prepared Minda C. Riley, BCLS 810, a reduced copy of which is attached hereto (the "Road Closure Plan");

The 0.385 ha of highway which were dedicated as highway (which was dedicated by Plan EPP130989) and labelled "Closed Road" on the Road Closure Plan.

(the "Closed Road").

- 3. On deposit of the Road Closure Plan and all other documentation for the closure of the Closed Road in the Victoria Land Title Office, the Closed Road is closed to public traffic, it shall cease to be public highway, and its dedication as a highway is cancelled.
- 4. The Mayor and the Chief Administrative Officer of the City are authorized to execute all deeds of land, plans and other documentation necessary to affect this road closure.

SCHEDULE "A" - Road Closure Plan