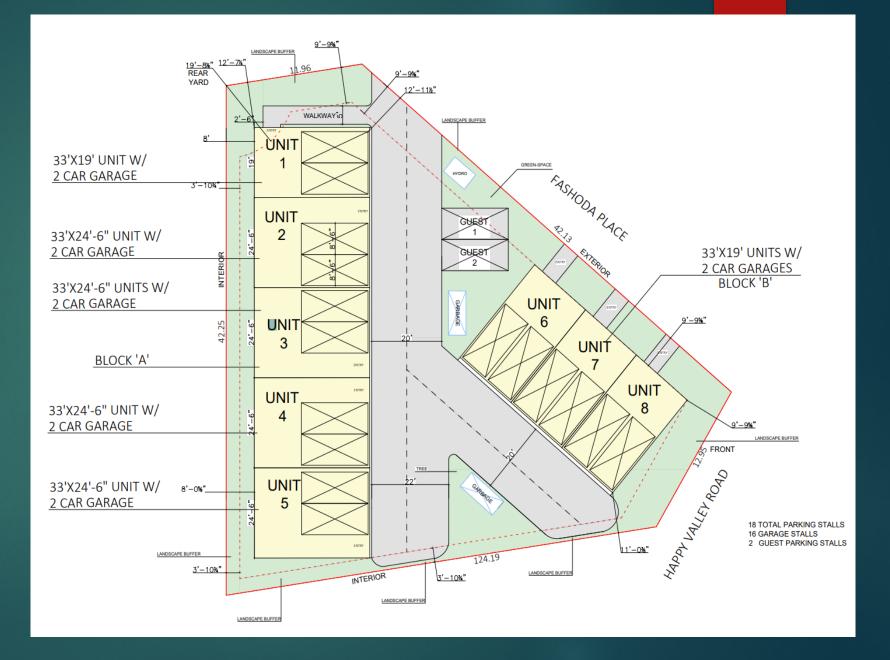

# LIDA HOMES INC.

HAPPY VALLEY TOWNHOUSE DEVELOPMENT

PLANNING COMMITTEE REVIEW



### LOCATION

3608 Happy Valley Road.

CORNER OF HAPPY VALLEY ROAD AND FASHODA PLACE

## SURROUNDING ARCHITECTURE

### TRADITIONAL HOMES ON FASHODA

### CRAFTSMAN HOMES ON FASHODA



## LIVEABILITY ACHIEVMENTS

- AESTHETICALLY BALANCED WTH WESTCOAST TRADITIONAL DETAILS
- SIMPLICITY AND SPACE BETWEEN BUILDINGS
- 3 BEDROOM AND FLEX ROOM
- 3.5 BATHS
- OPEN CONCEPT LIVING ON MAIN FLOOR
- 2 CAR GARAGE NEXT TO MAIN ENTRY
- MUD ROOM AND SEPARATE LAUNDRY ROOM
- YARD SPACE

# SITE PLAN





## FASHODA PLACE 3D

#### ANGLE 1

### ANGLE 2





# REAR YARD 3D (FENCE REMOVED)



## THANK YOU! WE ARE EXCITED TO FURTHER BEAUTIFY THIS AREA OF LANGFORD AND LOOK FORWARD TO THIS PROJECT'S SUCCESS.

LIDA HOMES INC. & ROBERT BLANEY DESIGN INC.