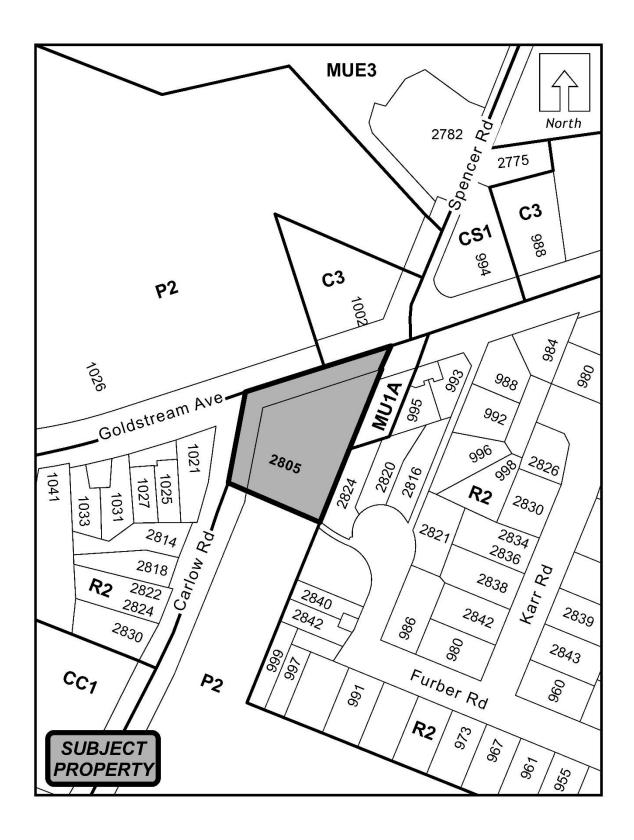

## A BYLAW TO AMEND BYLAW NO. 300, "LANGFORD ZONING BYLAW, 1999"

The Council of the City of Langford, in open meeting assembled, hereby enacts as follows:

- A. Langford Zoning Bylaw No. 300, 1999 is amended as follows:
  - 1. By deleting from the P2 (Community Institutional) Zone and adding to the CC1 (City Centre) Zone a portion of the property legally described as Lot A, Sections 79 and 99, Esquimalt District, Plan VIP51950, PID No. 017-114-756 (2805 Carlow Road);

as shown shaded on Schedule A attached to and forming part of this Bylaw.

2. By adding the following to Table 1 of Schedule AD:

| Zone | Bylaw<br>No. | Legal Description                                                                             | Amenity Contributions | Eligible for Reduction in Section 2 of Schedule AD |
|------|--------------|-----------------------------------------------------------------------------------------------|-----------------------|----------------------------------------------------|
| CC1  | 2171         | a) Lot A, Sections 79 and<br>99, Esquimalt District,<br>Plan VIP51950, PID<br>No. 017-114-756 | Nil                   | No                                                 |
|      |              | (2805 Carlow Road)                                                                            |                       |                                                    |

## **Schedule A**