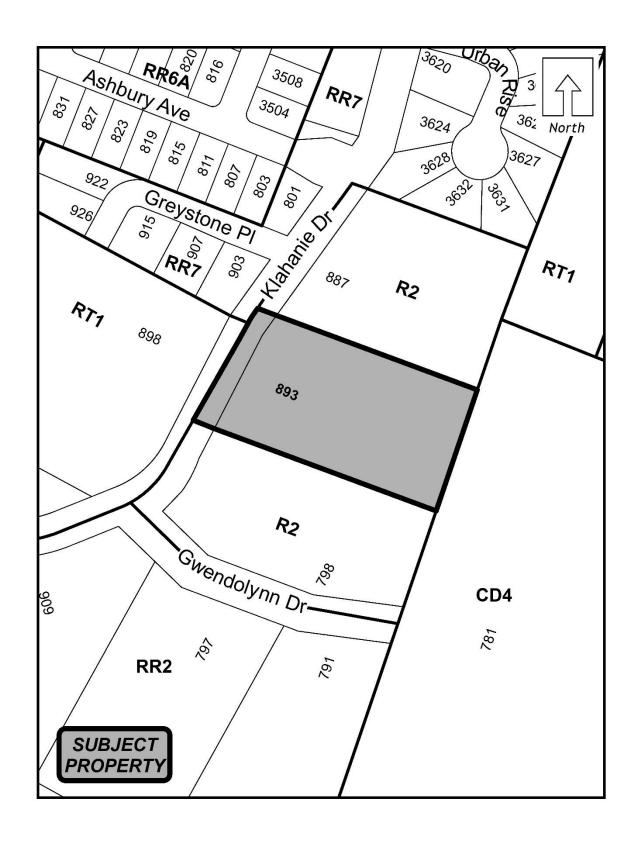

## A BYLAW TO AMEND BYLAW NO. 300, "LANGFORD ZONING BYLAW, 1999"

The Council of the City of Langford, in open meeting assembled, hereby enacts as follows:

- A. Langford Zoning Bylaw No. 300, 1999 is amended as follows:
  - a) By deleting from the RR2 (Rural Residential) Zone and adding to the RT1 (Residential Townhouse) Zone the properties legally described as Lot 21, Section 69, Metchosin District, Plan 23855, PID No. 003-154-238 (893 Klahanie Drive), as shown shaded on Schedule A attached to and forming part of this Bylaw.
  - 2. By adding the following to Table 1 of Schedule AD: