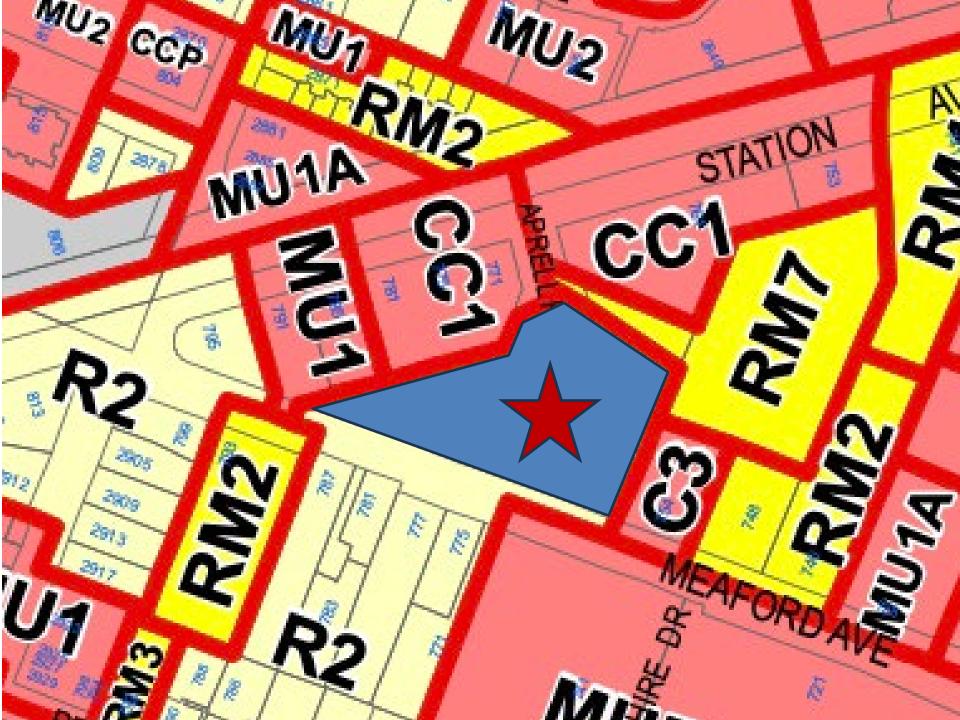

# **CC1 City Centre Zone**

- Access to downtown core
  - 5 minute walk to New Royal Roads University
- Good access to shops,
- services and transit options
- 200 metres from E&N Trail
  - 400 metres of TOD Area