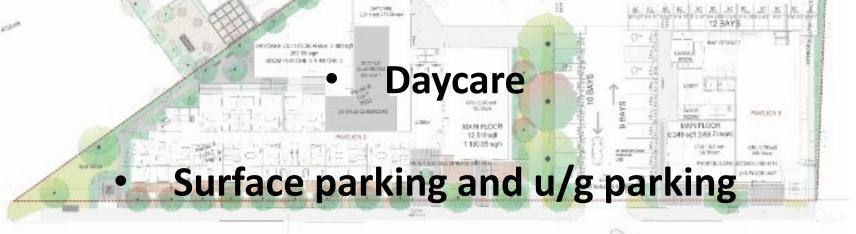

inute walk to New Royal Roads University
- Good access to shops,
- services and transit options
- 200 metres from E&N Trail
  - 400 metres of TOD Area



Mid block Tree Canopy walkway Connecting Meaford to Station To E&N Rail Trail Corridor

# **Public Consultation**

# Letters sent to neighbours

## Most were supportive

# Some neighbours were concerned

# about traffic flow along Meaford

# Access off both Meaford and Station – signalized intersection at Veteran's Memorial Parkway and Meaford

Goldstream A

Station Ave

Ave

Within 400 metre tier for Transit Oriented Areas requires no parking for residential uses

OVERT

Island Rail Corridor

Jenkins Ave

#### **Proposed Development**

## 110 & 75 unit buildings

#### 6 storey wood frame

E 14 BAYS

## **Ground floor commercial units**





## Aerial view from Station Avenue



## Aerial view from Meaford Road



## View looking down Aprell Place

## **Proposed Variance**

• Parking within 3 meters of property line





## Landscape Plan



Thank you! Questions?