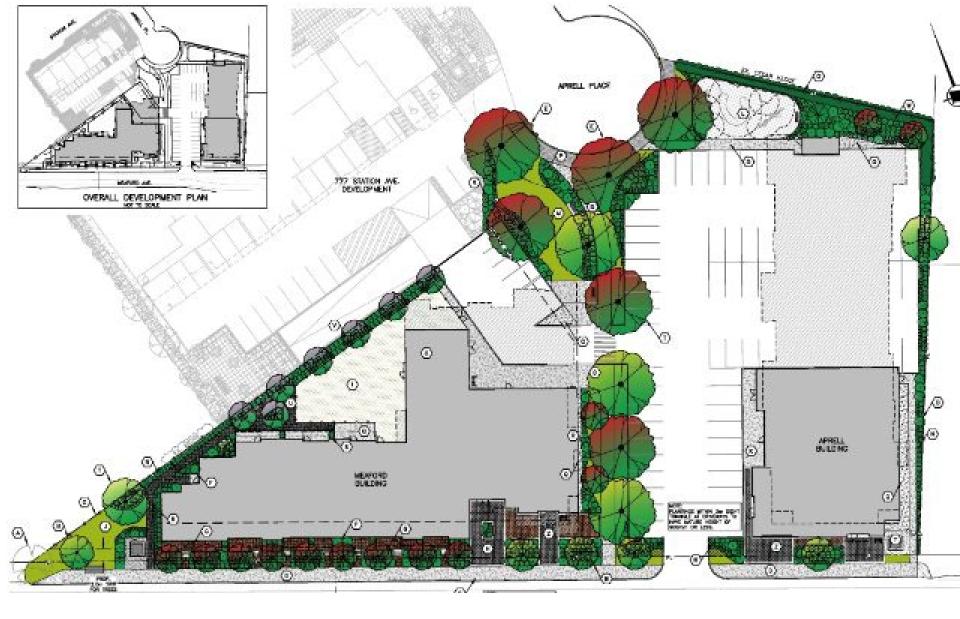

onnecting Meaford to Station To E&N Rail Trail Corridor

# **Public Consultation**

# Letters sent to neighbours

## Most were supportive

# Some neighbours were concerned

# about traffic flow along Meaford

# Access off both Meaford and Station – signalized intersection at Veteran's Memorial Parkway and Meaford

Goldstream A

Station Ave

Ave

Within 400 metre tier for Transit Oriented Areas requires no parking for residential uses

OVERT

Island Rail Corridor

Jenkins Ave

#### **Proposed Development**

## 110 & 75 unit buildings

#### 6 storey wood frame

E 14 BAYS

## **Ground floor commercial units**





## Aerial view from Station Avenue



## Aerial view from Meaford Road



## View looking down Aprell Place

## **Proposed Variance**

• Parking within 3 meters of property line





## Landscape Plan



Thank you! Questions?