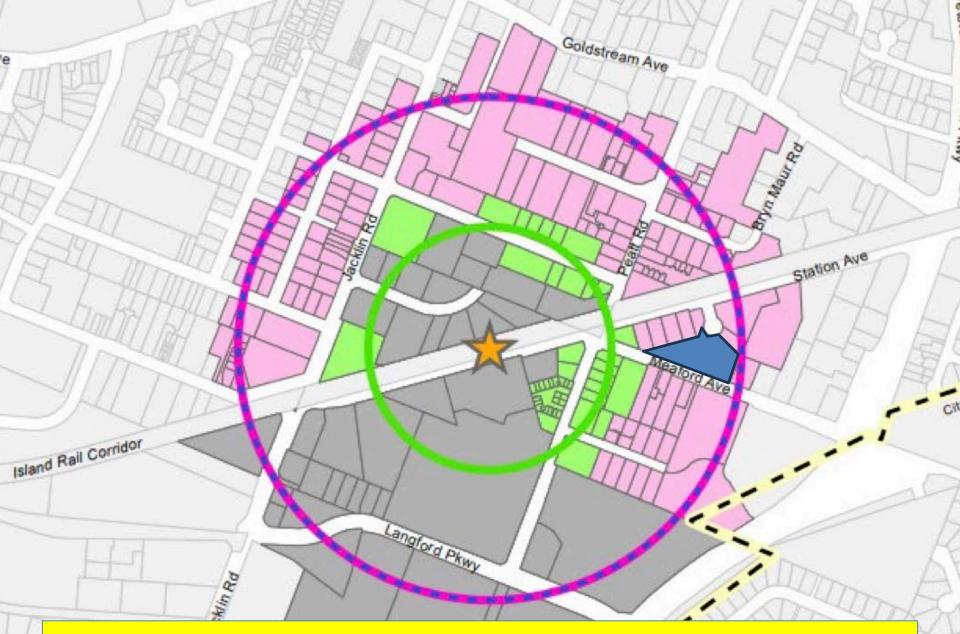

#### Within 400 metre area for Transit Oriented Areas

other

Peal

Meaford Ave

Orono Ave

Revilo Pl

Transit Exchange

edilips

# **CC1 City Centre Zone**

- Access to downtown core
  - 5 minute walk to New Royal Roads University
- Good access to shops,
- services and transit options
- 200 metres from E&N Trail
  - 400 metres of TOD Area