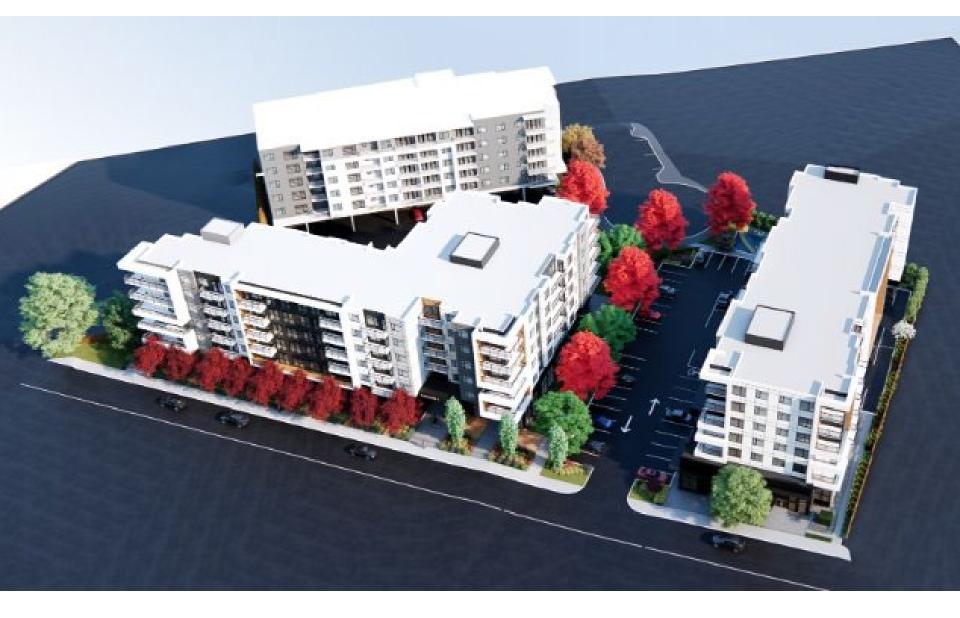

#### **Proposed Development**

## 110 & 75 unit buildings

#### 6 storey wood frame

E 14 BAYS

## Aerial view from Meaford Road