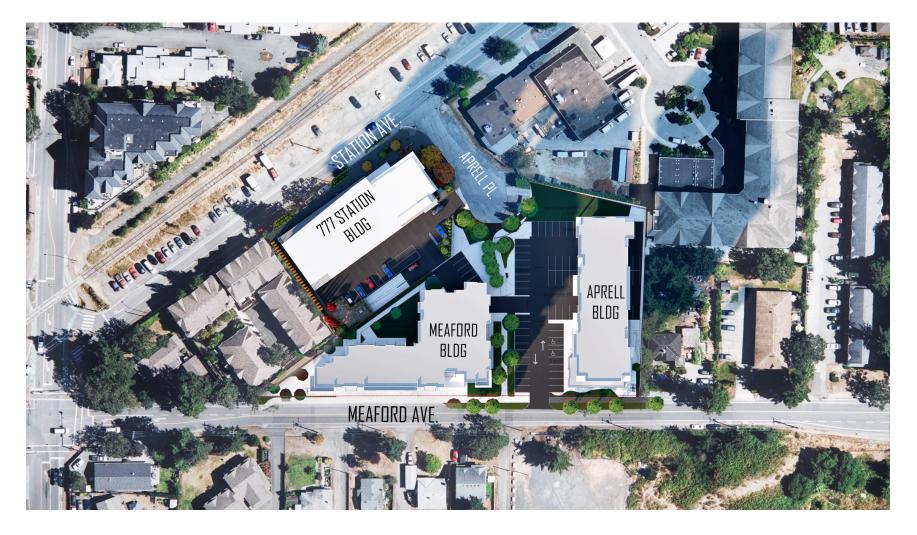

## **Prepared by:**

Jeremy Newell, Arborist ISA Certification: PN-9739A ISA Tree Risk Assessment Qualification

Date of visit: 19 August, 2024

**Brief:** Development of Meaford Ave at Station Ave in Langford will impact some of the trees existing on this site. This report covers assessment and recommendations for tree management with respect to the proposed development.