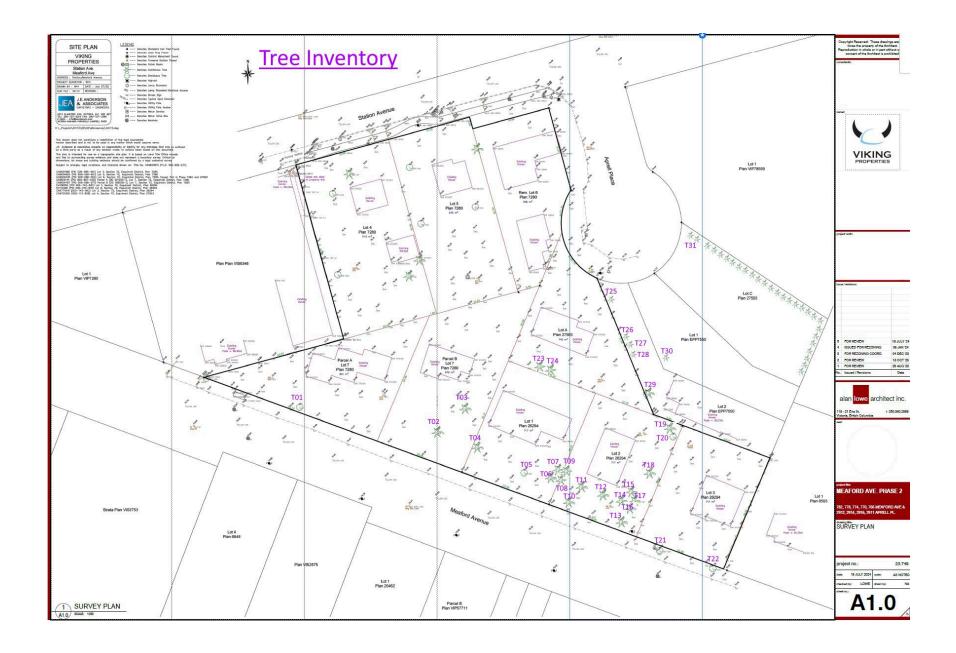

## Proposed Site Plan

| #   | Tree type            | DBH(cm) | Height(m) | TPZ(m) | Condition | <b>Recommendation - Reason</b>     |
|-----|----------------------|---------|-----------|--------|-----------|------------------------------------|
| T01 | Pacific<br>Dogwood   | 139     | 10        | 3      | good      | REMOVE - within sidewalk area      |
| T02 | Douglas Fir          | 119     | 30        | 6      | good      | REMOVE - within building envelope  |
| T03 | Douglas Fir          | 39.5    | 19.2      | 4      | good      | REMOVE - within building envelope  |
| T04 | Douglas Fir          | 52      | 20        | 4      | good      | REMOVE - within building envelope  |
| T05 | Gary Oak             | 43      | 19        | 5      | good      | REMOVE - within building envelope  |
| T06 | Douglas Fir          | 85      | 32        | 5      | good      | REMOVE - roots will be compromised |
| T07 | Douglas Fir          | 42      | 11        | 3      | good      | REMOVE - roots will be compromised |
| T08 | Douglas Fir          | 80      | 27        | 4      | good      | REMOVE - roots will be compromised |
| Т09 | Douglas Fir          | 78      | 32        | 4      | good      | REMOVE - roots will be compromised |
| T10 | Deodora<br>Cedar     | 31      | 13        | 2      | good      | REMOVE - within parking area       |
| T11 | Douglas Fir          | 79      | 26        | 5      | good      | REMOVE - within parking area       |
| T12 | Douglas Fir          | 92      | 26        | 5      | good      | REMOVE - within parking area       |
| T13 | Leylandii<br>Cypress | 33      | 11        | 3      | good      | REMOVE - within driveway entrance  |

## **Tree Inventory and Recommendations:**

| T14 | Douglas Fir          | 65 | 22 | 4 | good | REMOVE - within parking area                  |
|-----|----------------------|----|----|---|------|-----------------------------------------------|
| T15 | Douglas Fir          | 58 | 22 | 4 | good | REMOVE - within parking area                  |
| T16 | Douglas Fir          | 45 | 20 | 4 | good | REMOVE - within parking area                  |
| T17 | Douglas Fir          | 54 | 18 | 4 | good | REMOVE - within parking area                  |
| T18 | Douglas Fir          | 98 | 29 | 5 | good | REMOVE - within parking area                  |
| T19 | Douglas Fir          | 23 | 12 | 4 | good | REMOVE - within parking area                  |
| T20 | Red Maple            | 21 | 11 | 3 | good | REMOVE - within parking area                  |
| T21 | Gary Oak             | 98 | 15 | 4 | good | REMOVE - within sidewalk area                 |
| T22 | Gary Oak             | 76 | 14 | 4 | good | REMOVE - within sidewalk area                 |
| T23 | Leylandii<br>Cypress | 26 | 11 | 3 | good | REMOVE - within building envelope             |
| T24 | Leylandii<br>Cypress | 25 | 11 | 3 | good | REMOVE - within building envelope             |
| T25 | Emerald<br>Cedar     | 46 | 7  | 1 | fair | REMOVE - replace with more suitable selection |
| T26 | Emerald<br>Cedar     | 41 | 7  | 1 | fair | REMOVE - replace with more suitable selection |
| T27 | Emerald<br>Cedar     | 46 | 8  | 1 | fair | REMOVE - replace with more suitable selection |

| T28 | Emerald<br>Cedar                     | 33                | 8  | 1 | fair | REMOVE - replace with more suitable selection |
|-----|--------------------------------------|-------------------|----|---|------|-----------------------------------------------|
| T29 | Douglas Fir                          | 66                | 25 | 5 | good | REMOVE - within parking area                  |
| T30 | Emerald<br>Cedar                     | 78                | 8  | 1 | good | REMOVE - replace with more suitable selection |
| T31 | Leylandii<br>Cypress<br><b>Hedge</b> | 42m long<br>hedge | 7  | 1 | good | RETAIN                                        |