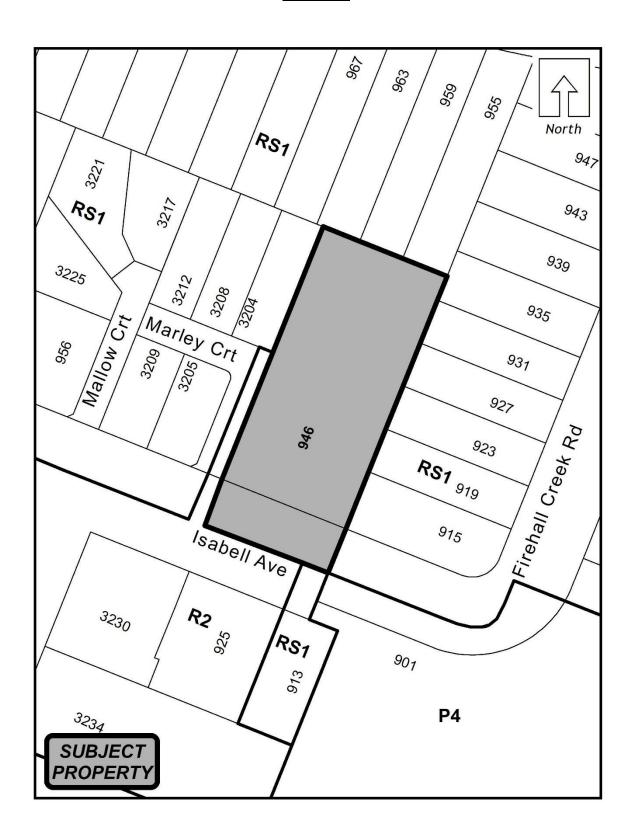

## A BYLAW TO AMEND BYLAW NO. 300, "LANGFORD ZONING BYLAW, 1999"

The Council of the City of Langford, in open meeting assembled, hereby enacts as follows:

- A. Langford Zoning Bylaw No. 300, 1999 is amended as follows:
  - By deleting from the R2 (One- and Two-Family Residential) Zone and adding to the RT1 (Residential Townhouse) Zone legally described as Lot 6, Section 84, Esquimalt District, Plan 22027, PID No. 003-290-182 (946 Isabell Avenue), as shown shaded on Schedule A attached to and forming part of this Bylaw.
  - 2. By adding the following to Table 1 of Schedule AD:

## Schedule A