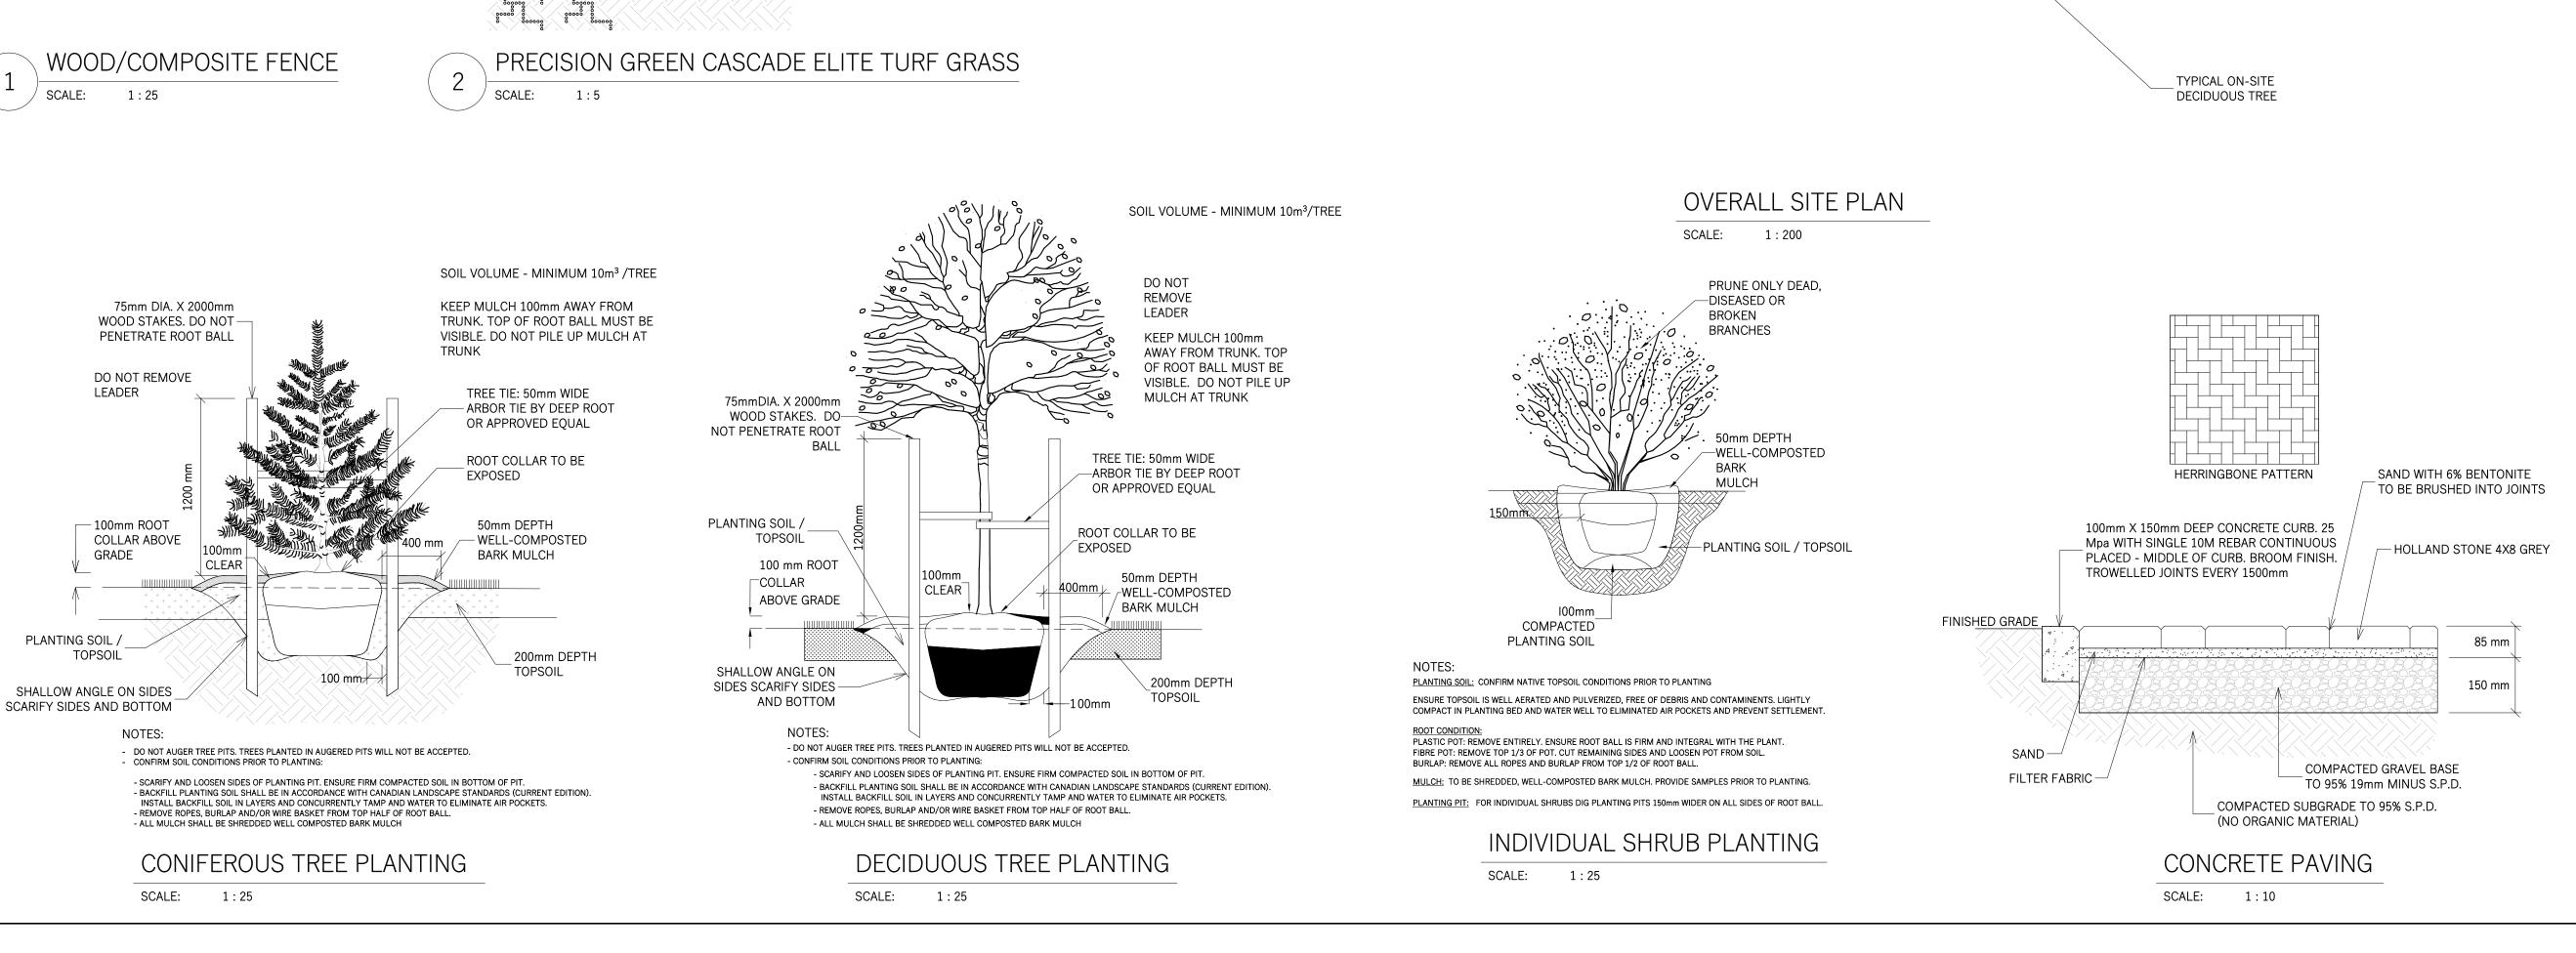

## LANDSCAPE GENERAL NOTES - TYPICAL ON-SITE DECIDUOUS TREE 1. THE CONTRACTOR TO CONFIRM UNITS AND MEASUREMENTS. 1500mm HIGH 1 2. PREVENT DAMAGE TO ALL LANDSCAPING, BUILDINGS, STRUCTURES AND UNDERGROUND AND/OR OVERHEAD UTILITIES. MAKE GOOD TURF GRASS $\begin{pmatrix} 2 \\ L1.0 \end{pmatrix}$ PRIVACY FENCE 1.0 2 TURF GRASS BETWEEN ALL DAMAGE TO SATISFACTION OF OWNER. L1.0 WALKWAY AND FENCE - GARDEN BOXES TURF GRASS BETWEEN 2 WALKWAY AND FENCE L1.0 3. PRIOR TO CLEARING, VERIFY LIMITS OF CLEARING WITH OWNER. TYPICAL ON-SITE DECIDUOUS TREE 4. DISPOSE OF CLEARED AND GRUBBED MATERIALS AS WORK PROGRESSES AND DO NOT ACCUMULATE. TYPICAL STEPPING STONES 5. LEAVE GROUND SURFACE IN CONDITION SUITABLE FOR IMMEDIATE GRADING OPERATIONS. TYPICAL SHRUB BED WITH **DECIDUOUS AND** CONIFEROUS SHRUBS, 6. CONTROL DUST AT ALL TIMES FOR DURATION OF CONTRACT. PERRENNIALS AND ANNUALS PUBLIC (2.2m) SIDEWALK 7. PROVIDE HOARDING IF NECESSARY AND PROTECT PUBLIC AND PRIVATE PROPERTY FROM INJURY OR DAMAGE. <sup>\</sup> STAIR WITHIN BUILDING SETBACK 8. PROVIDE TEMPORARY DRAINAGE AND PUMPING IF NECESSARY AND DO NOT DISCHARGE WATER CONTAINING SUSPENDED TYPICAL SHRUB BED WITH MATERIALS INTO WATERCOURSES OR DRAINAGE SYSTEM. DECIDUOUS AND CONIFEROUS SHRUBS, 9. MAINTAIN EXISTING CONDITIONS FOR PARKING AROUND THE SITE THROUGHOUT CONSTRUCTION. TAKE MEASURES TO RE-ROUTE PERRENNIALS AND ANNUALS STEPPED 1200mm -TRAFFIC OR WARN VISITORS TO THE SITE THAT HEAVY EQUIPMENT AND WORK CREWS ARE OPERATING. 1500mm HIGH -PRIVACY FENCE 10. AREA AND VEGETATION DISTURBED DUE TO GRADING AND EXCAVATING SHALL BE REHABILITATED SATISFACTORY TO THE OWNER. PLANTING NOTES NO SUBSTITUTIONS WILL BE ACCEPTED UNLESS APPROVED IN WRITING BY THE LANDSCAPE ARCHITECT. AREA OF SEARCH FOR MATERIALS IS TO BE LOCAL OR WESTERN WASHINGTON. **BUILDING** ALL PLANT MATERIAL SHALL BE NURSERY GROWN CONTAINER STOCK TYPICAL SHRUB BED WITH AND COMPLY WITH THE CANADIAN LANDSCAPE STANDARD **DECIDUOUS AND** (CURRENT EDITION). CONIFEROUS SHRUBS, PERRENNIALS AND ENTRY LOBBY ANNUALS TYPICAL ON-SITE DECIDUOUS TREE TYPICAL DECIDUOUS TYPICAL SHRUB BED WITH STREET TREE DECORATIVE PAVING ; DECIDUOUS AND CONIFEROUS SHRUBS, $\binom{2}{L1.0}$ TURF GRASS PERRENNIALS AND ANNUALS PRODUCT SPECS 4" GALVANIZED SPIRAL - NAILS 4" - 6" APART ALONG PERIMETER PANEL SIZES TYPICAL STEPPING STONES TYPICAL SHRUB BED WITH CURB OR DECIDUOUS AND SIDEWALK <u>OLIX ORININ IX ORININ KIVIX ORINI</u> CONIFEROUS SHRUBS, - 4' X 6' (42" X 71") PERRENNIALS AND · CUSTOM OPTIONS AVAILABLE 1/2" - 3/4" ANNUALS TYPICAL ON-SITE **DECIDUOUS TREE BOARD SIZE** TYPICAL DECIDUOUS TYPICAL SHRUB BED WITH - 1" X 7" STREET TREE DECIDUOUS AND CONIFEROUS SHRUBS, TYPICAL ON-SITE DECIDUOUS TREE PERRENNIALS AND ANNUALS WOOD/COMPOSITE FENCE PRECISION GREEN CASCADE ELITE TURF GRASS TYPICAL ON-SITE DECIDUOUS TREE OVERALL SITE PLAN SOIL VOLUME - MINIMUM 10m3/TREE SCALE: 1:200 SOIL VOLUME - MINIMUM 10m3 /TREE PRUNE ONLY DEAD, REMOVE -DISEASED OR 75mm DIA. X 2000mm KEEP MULCH 100mm AWAY FROM LEADER BROKEN WOOD STAKES. DO NOT-TRUNK. TOP OF ROOT BALL MUST BE BRANCHES PENETRATE ROOT BALL VISIBLE. DO NOT PILE UP MULCH AT KEEP MULCH 100mm TRUNK AWAY FROM TRUNK. TOP OF ROOT BALL MUST BE DO NOT REMOVE VISIBLE. DO NOT PILE UP LEADER TREE TIE: 50mm WIDE MULCH AT TRUNK 75mmDIA. X 2000mm ARBOR TIE BY DEEP ROOT WOOD STAKES. DO-OR APPROVED EQUAL -20 NOT PENETRATE ROOT 50mm DEPTH BALL -WELL-COMPOSTED TREE TIE: 50mm WIDE ROOT COLLAR TO BE -ARBOR TIE BY DEEP ROOT HERRINGBONE PATTERN **MULCH** OR APPROVED EQUAL