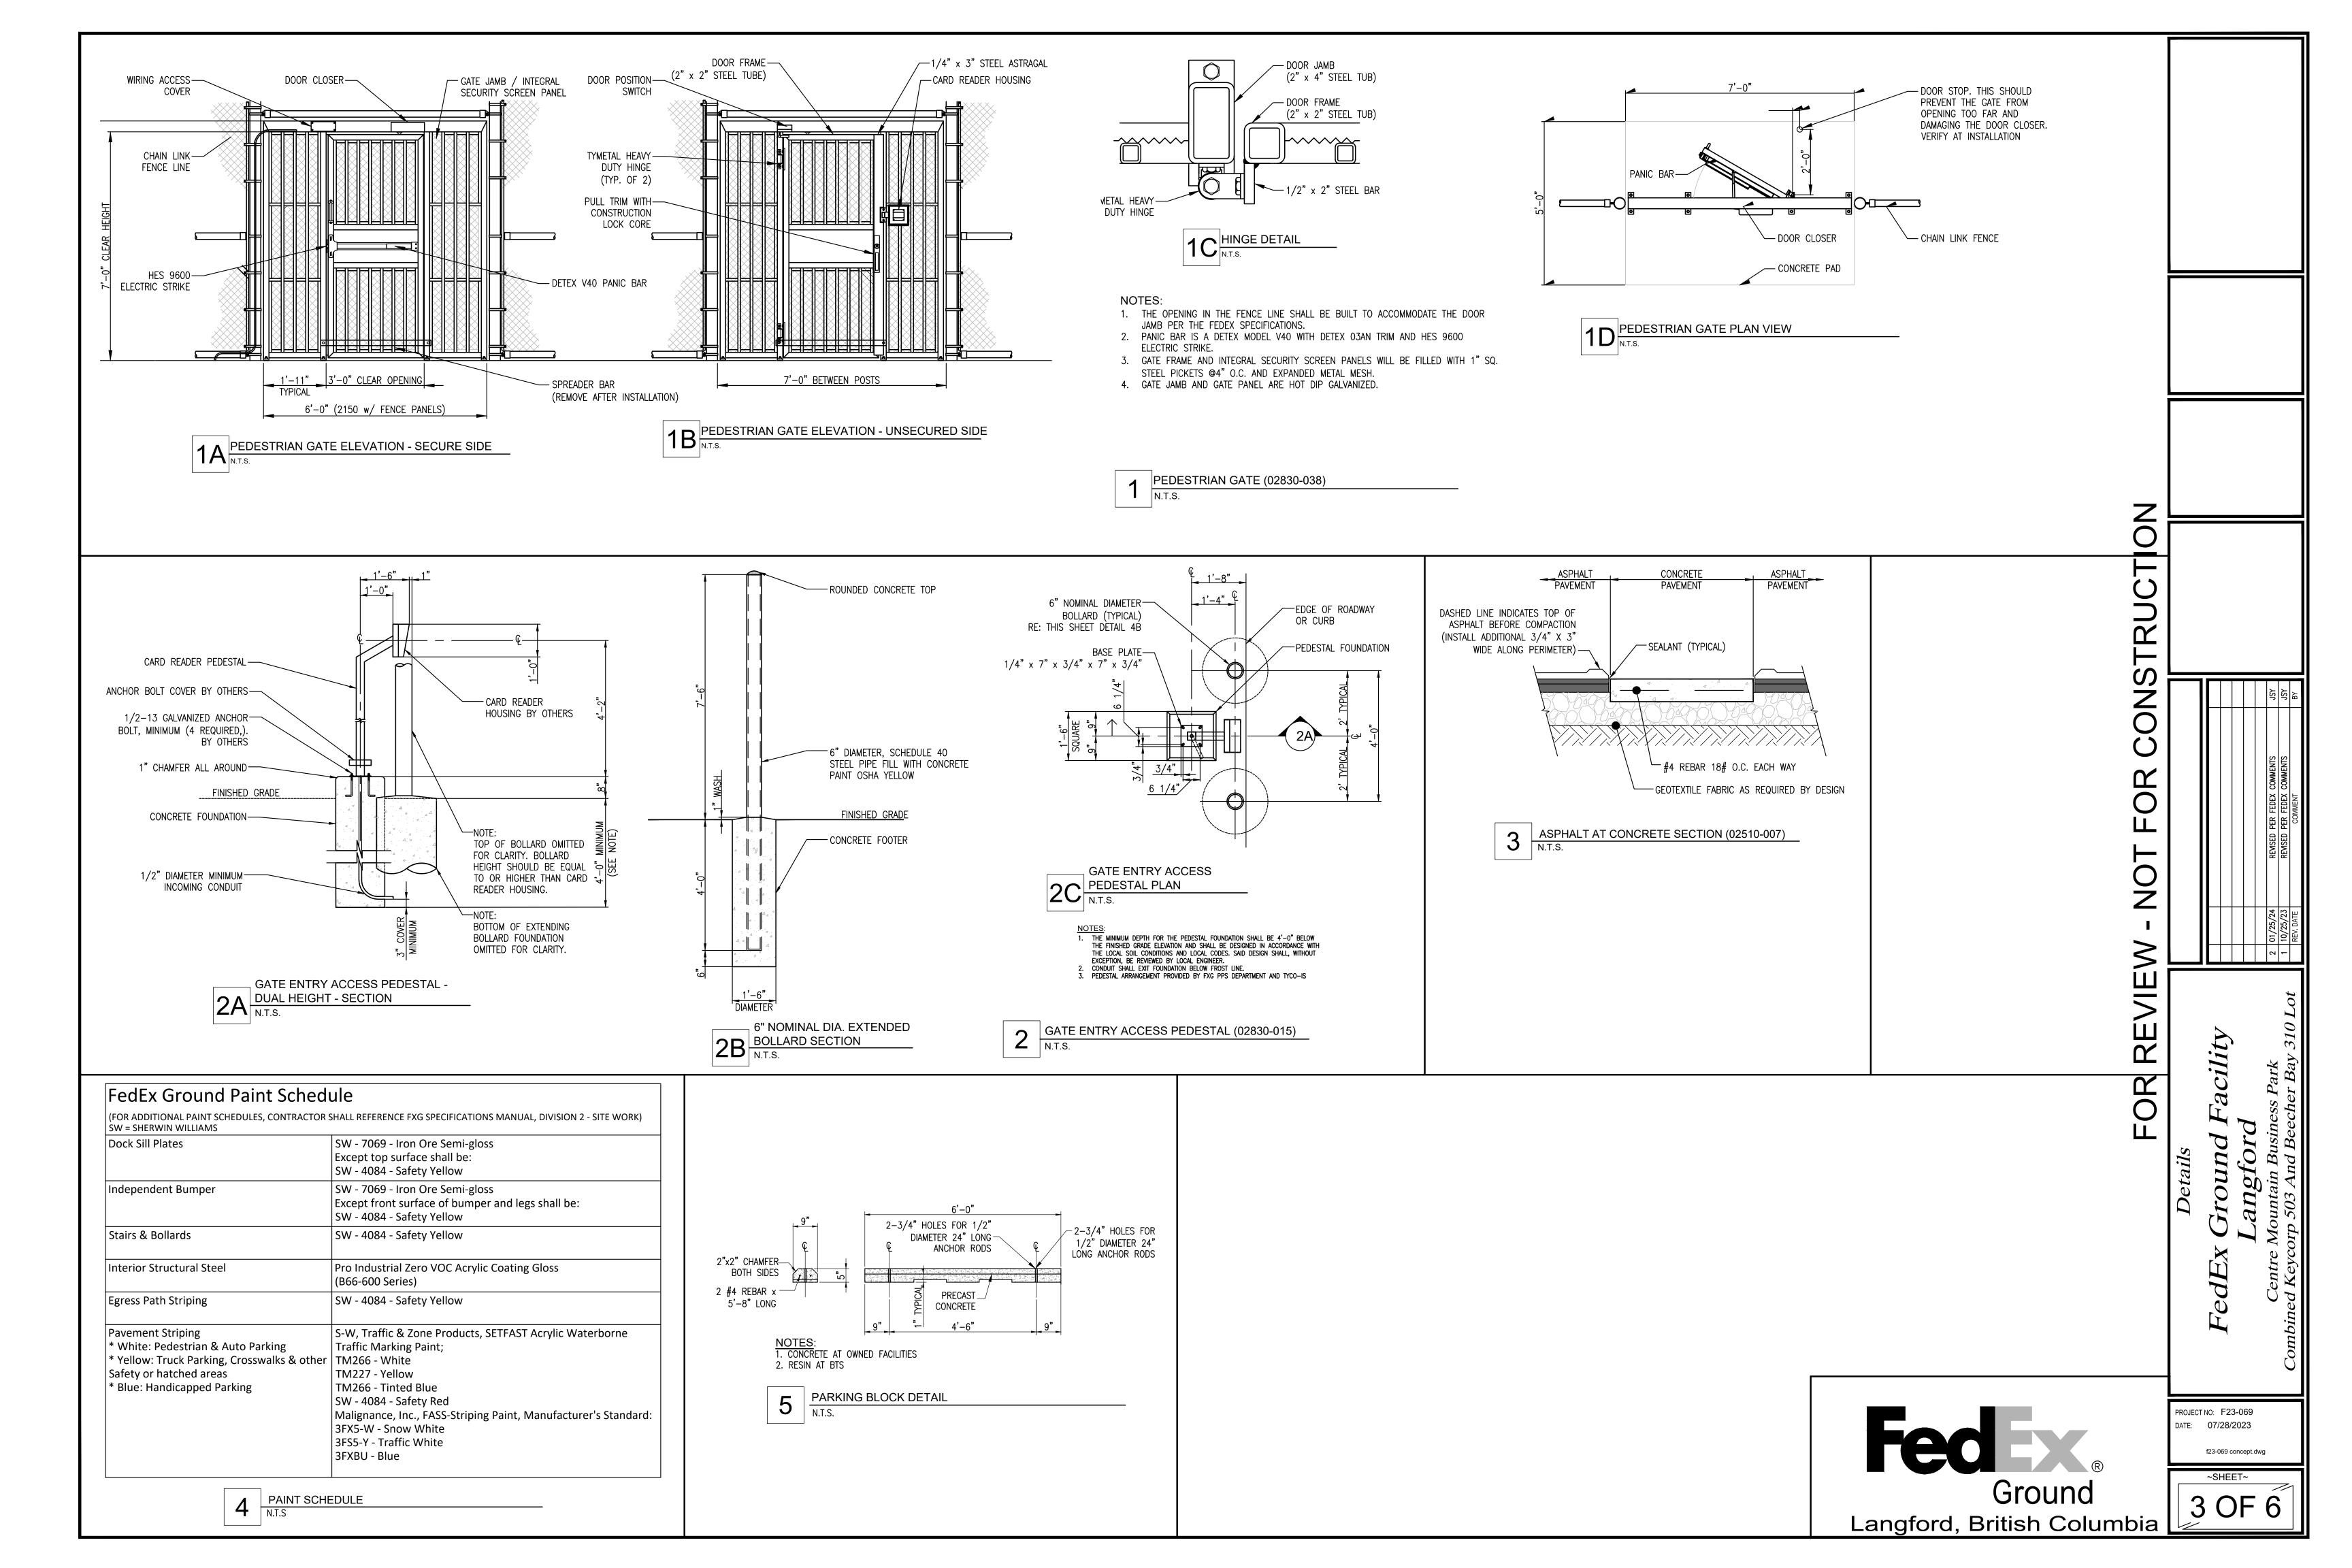

4. TRUCK LANDING AREA MUST BE LEVEL

MAXIMUM TO MINIMUM 334.81

AVERAGE TO MINIMUM 116.99

FC RATIO

Fectors

©
Ground

Langford, British Columbia

YARD LIGHTING CONTROL:

PROJECT NO: F23-069
DATE: 07/28/2023
f23-069 lighting.dwg

5 OF 6









One Lithonia Way • Conyers, Georgia 30012 • Phone: 800.279.8041 • www.lithonia.com

© 2012-2017 Acuity Brands Lighting, Inc. All rights reserved.

KAD-LED

Rev. 02/07/17

serviceable surge protection device meets a minimum Category C Low (per ANSI/IEEE C62.41.2)

LITHONIA LIGHTING.







Photometric Lighting Deta
FedEx Ground Faci
Langford

PROJECT NO: F23-069

DATE: 07/28/2023

f23-069 lighting.dwg

6 OF 6

FECE R

Ground

Langford, British Columbia