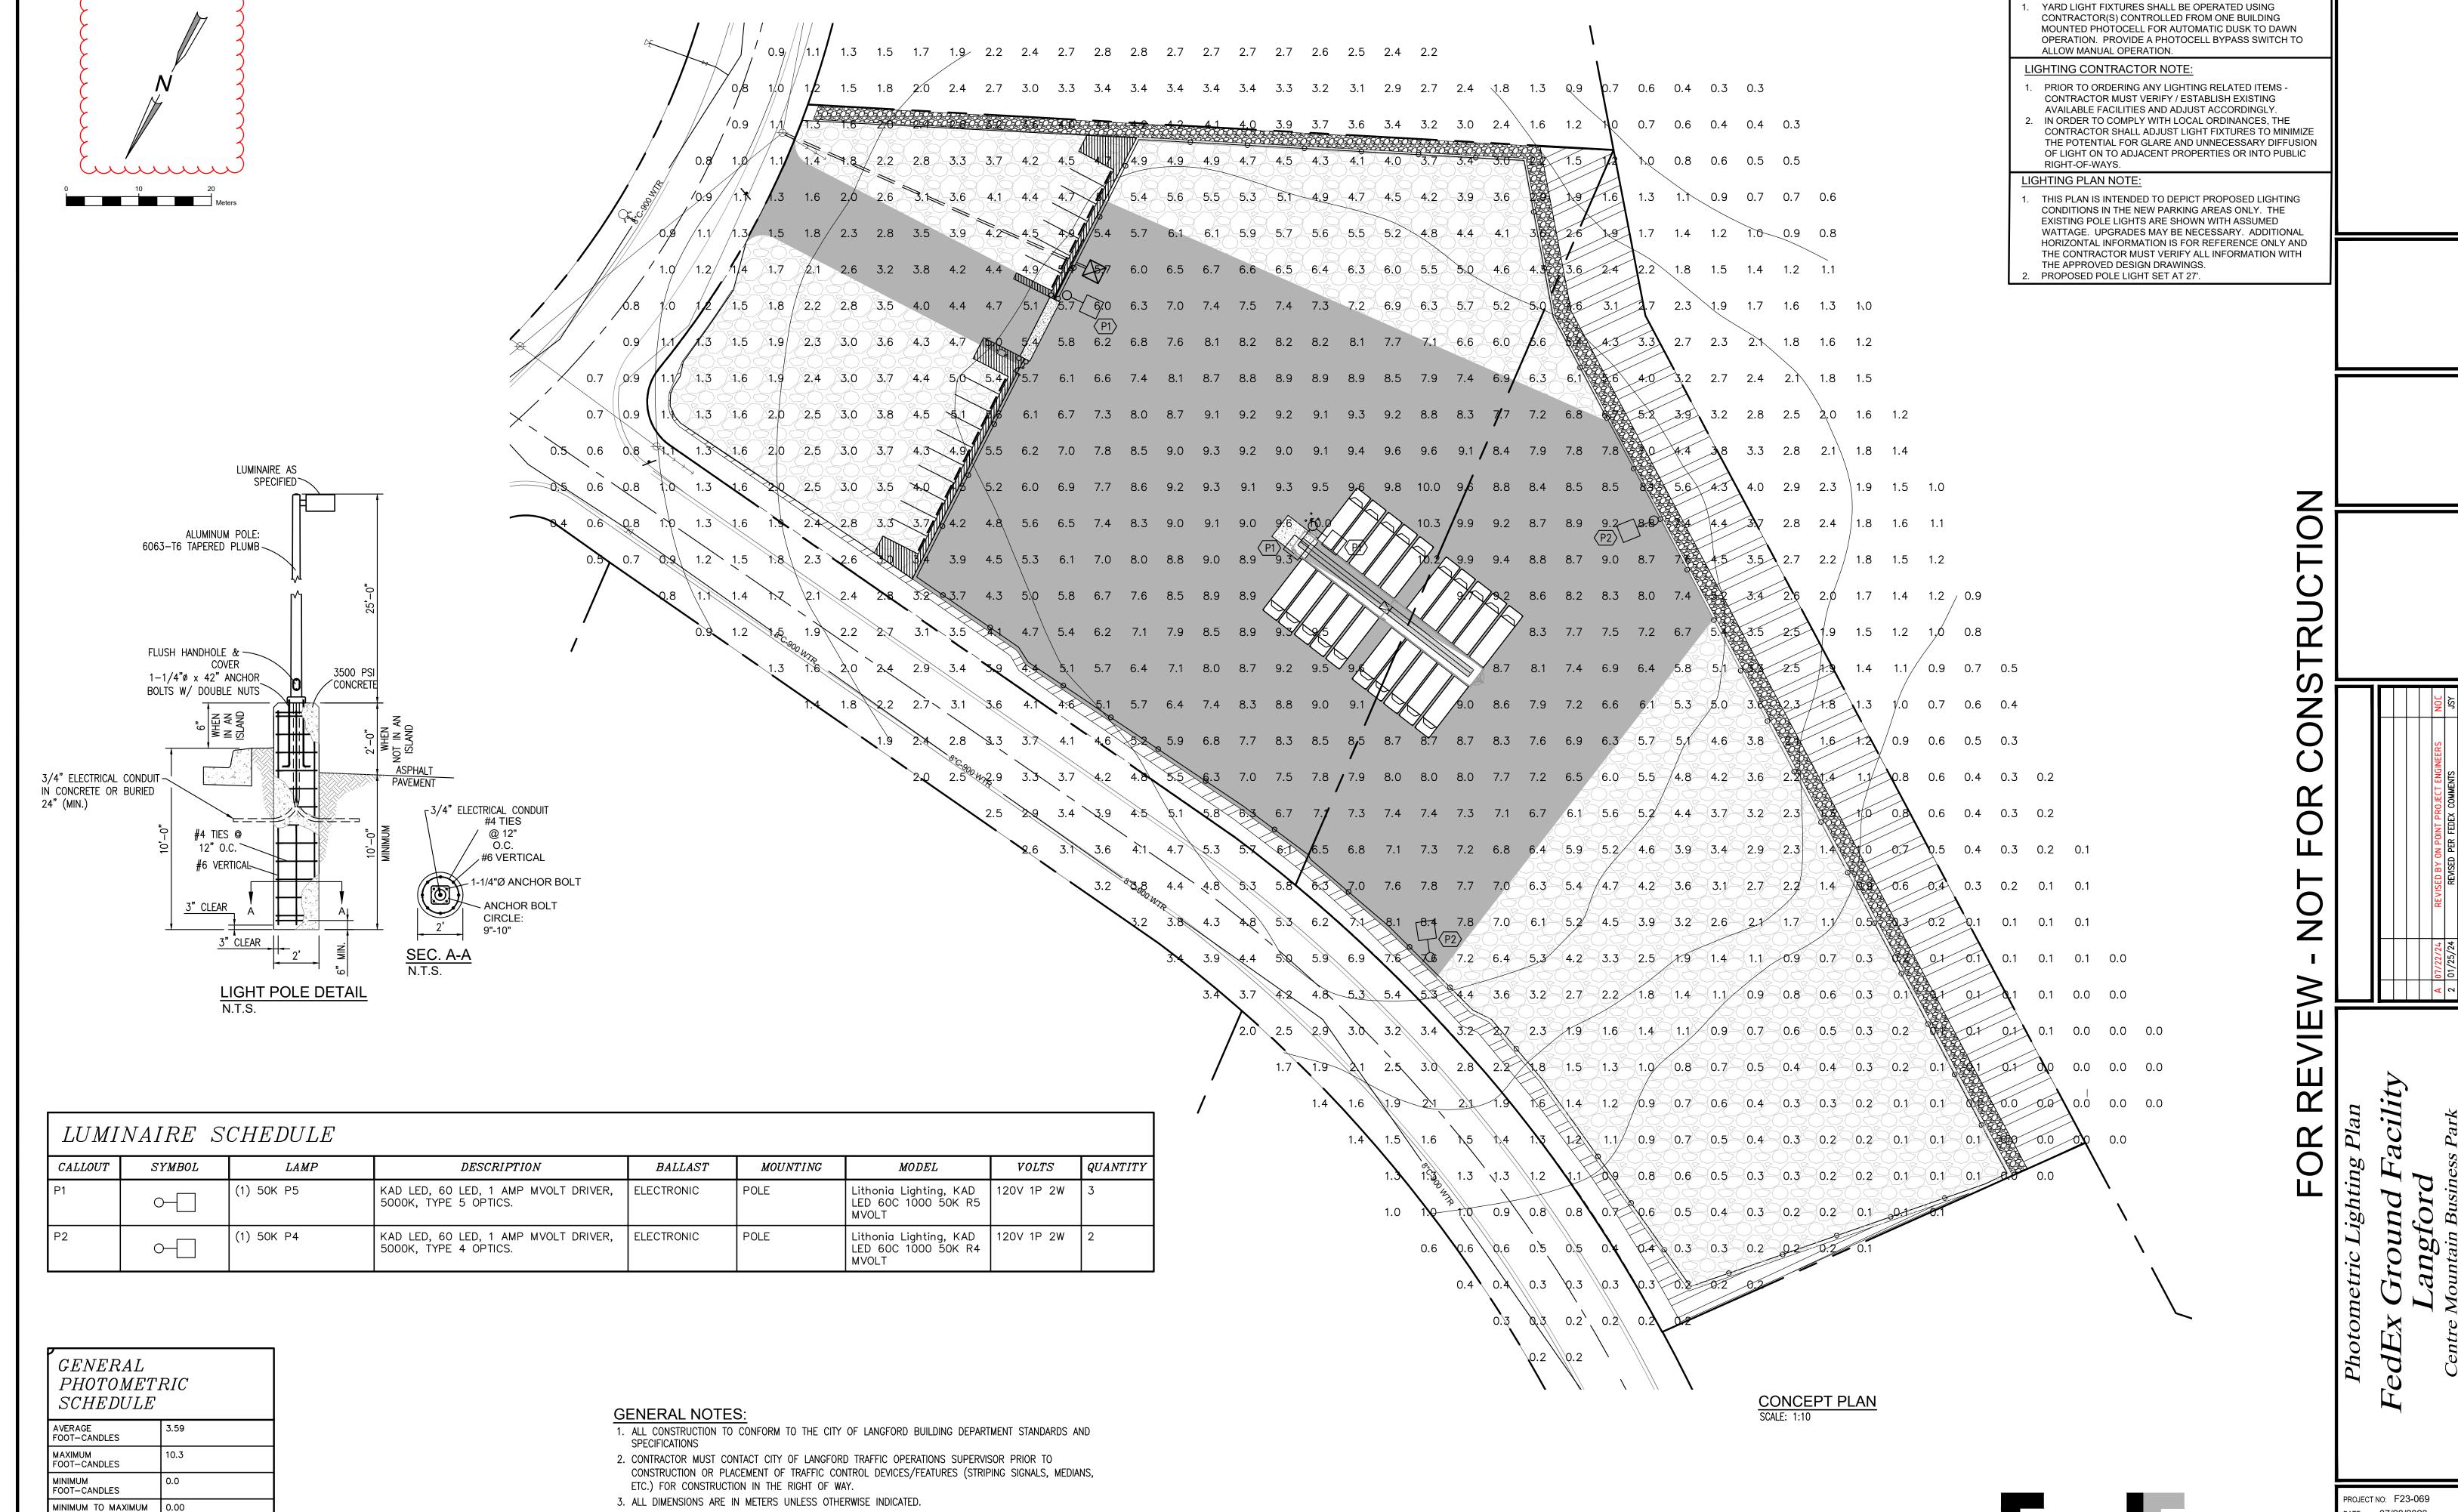

4. TRUCK LANDING AREA MUST BE LEVEL

MAXIMUM TO MINIMUM 334.81

AVERAGE TO MINIMUM 116.99

FC RATIO

Fectors

©
Ground

Langford, British Columbia

YARD LIGHTING CONTROL:

PROJECT NO: F23-069
DATE: 07/28/2023
f23-069 lighting.dwg

5 OF 6

One Lithonia Way • Conyers, Georgia 30012 • Phone: 800.279.8041 • www.lithonia.com

© 2012-2017 Acuity Brands Lighting, Inc. All rights reserved.