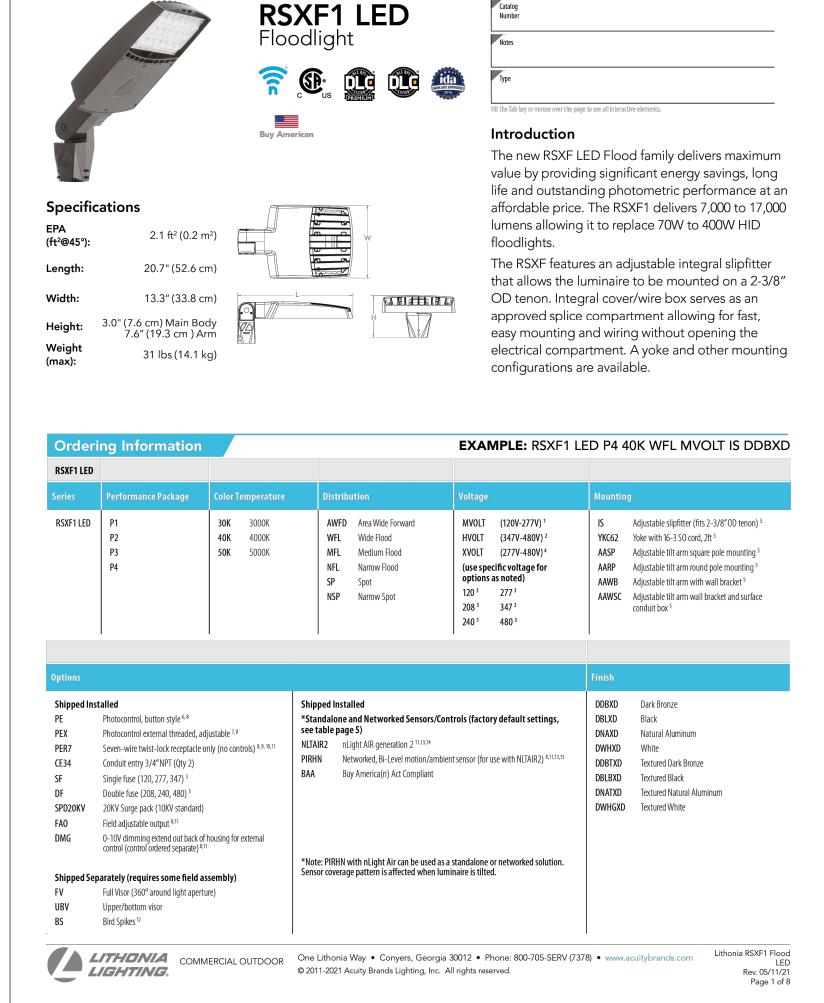

KAD-LED

Rev. 02/07/17

serviceable surge protection device meets a minimum Category C Low (per ANSI/IEEE C62.41.2)

LITHONIA LIGHTING.

Photometric Lighting Deta
FedEx Ground Faci
Langford

PROJECT NO: F23-069