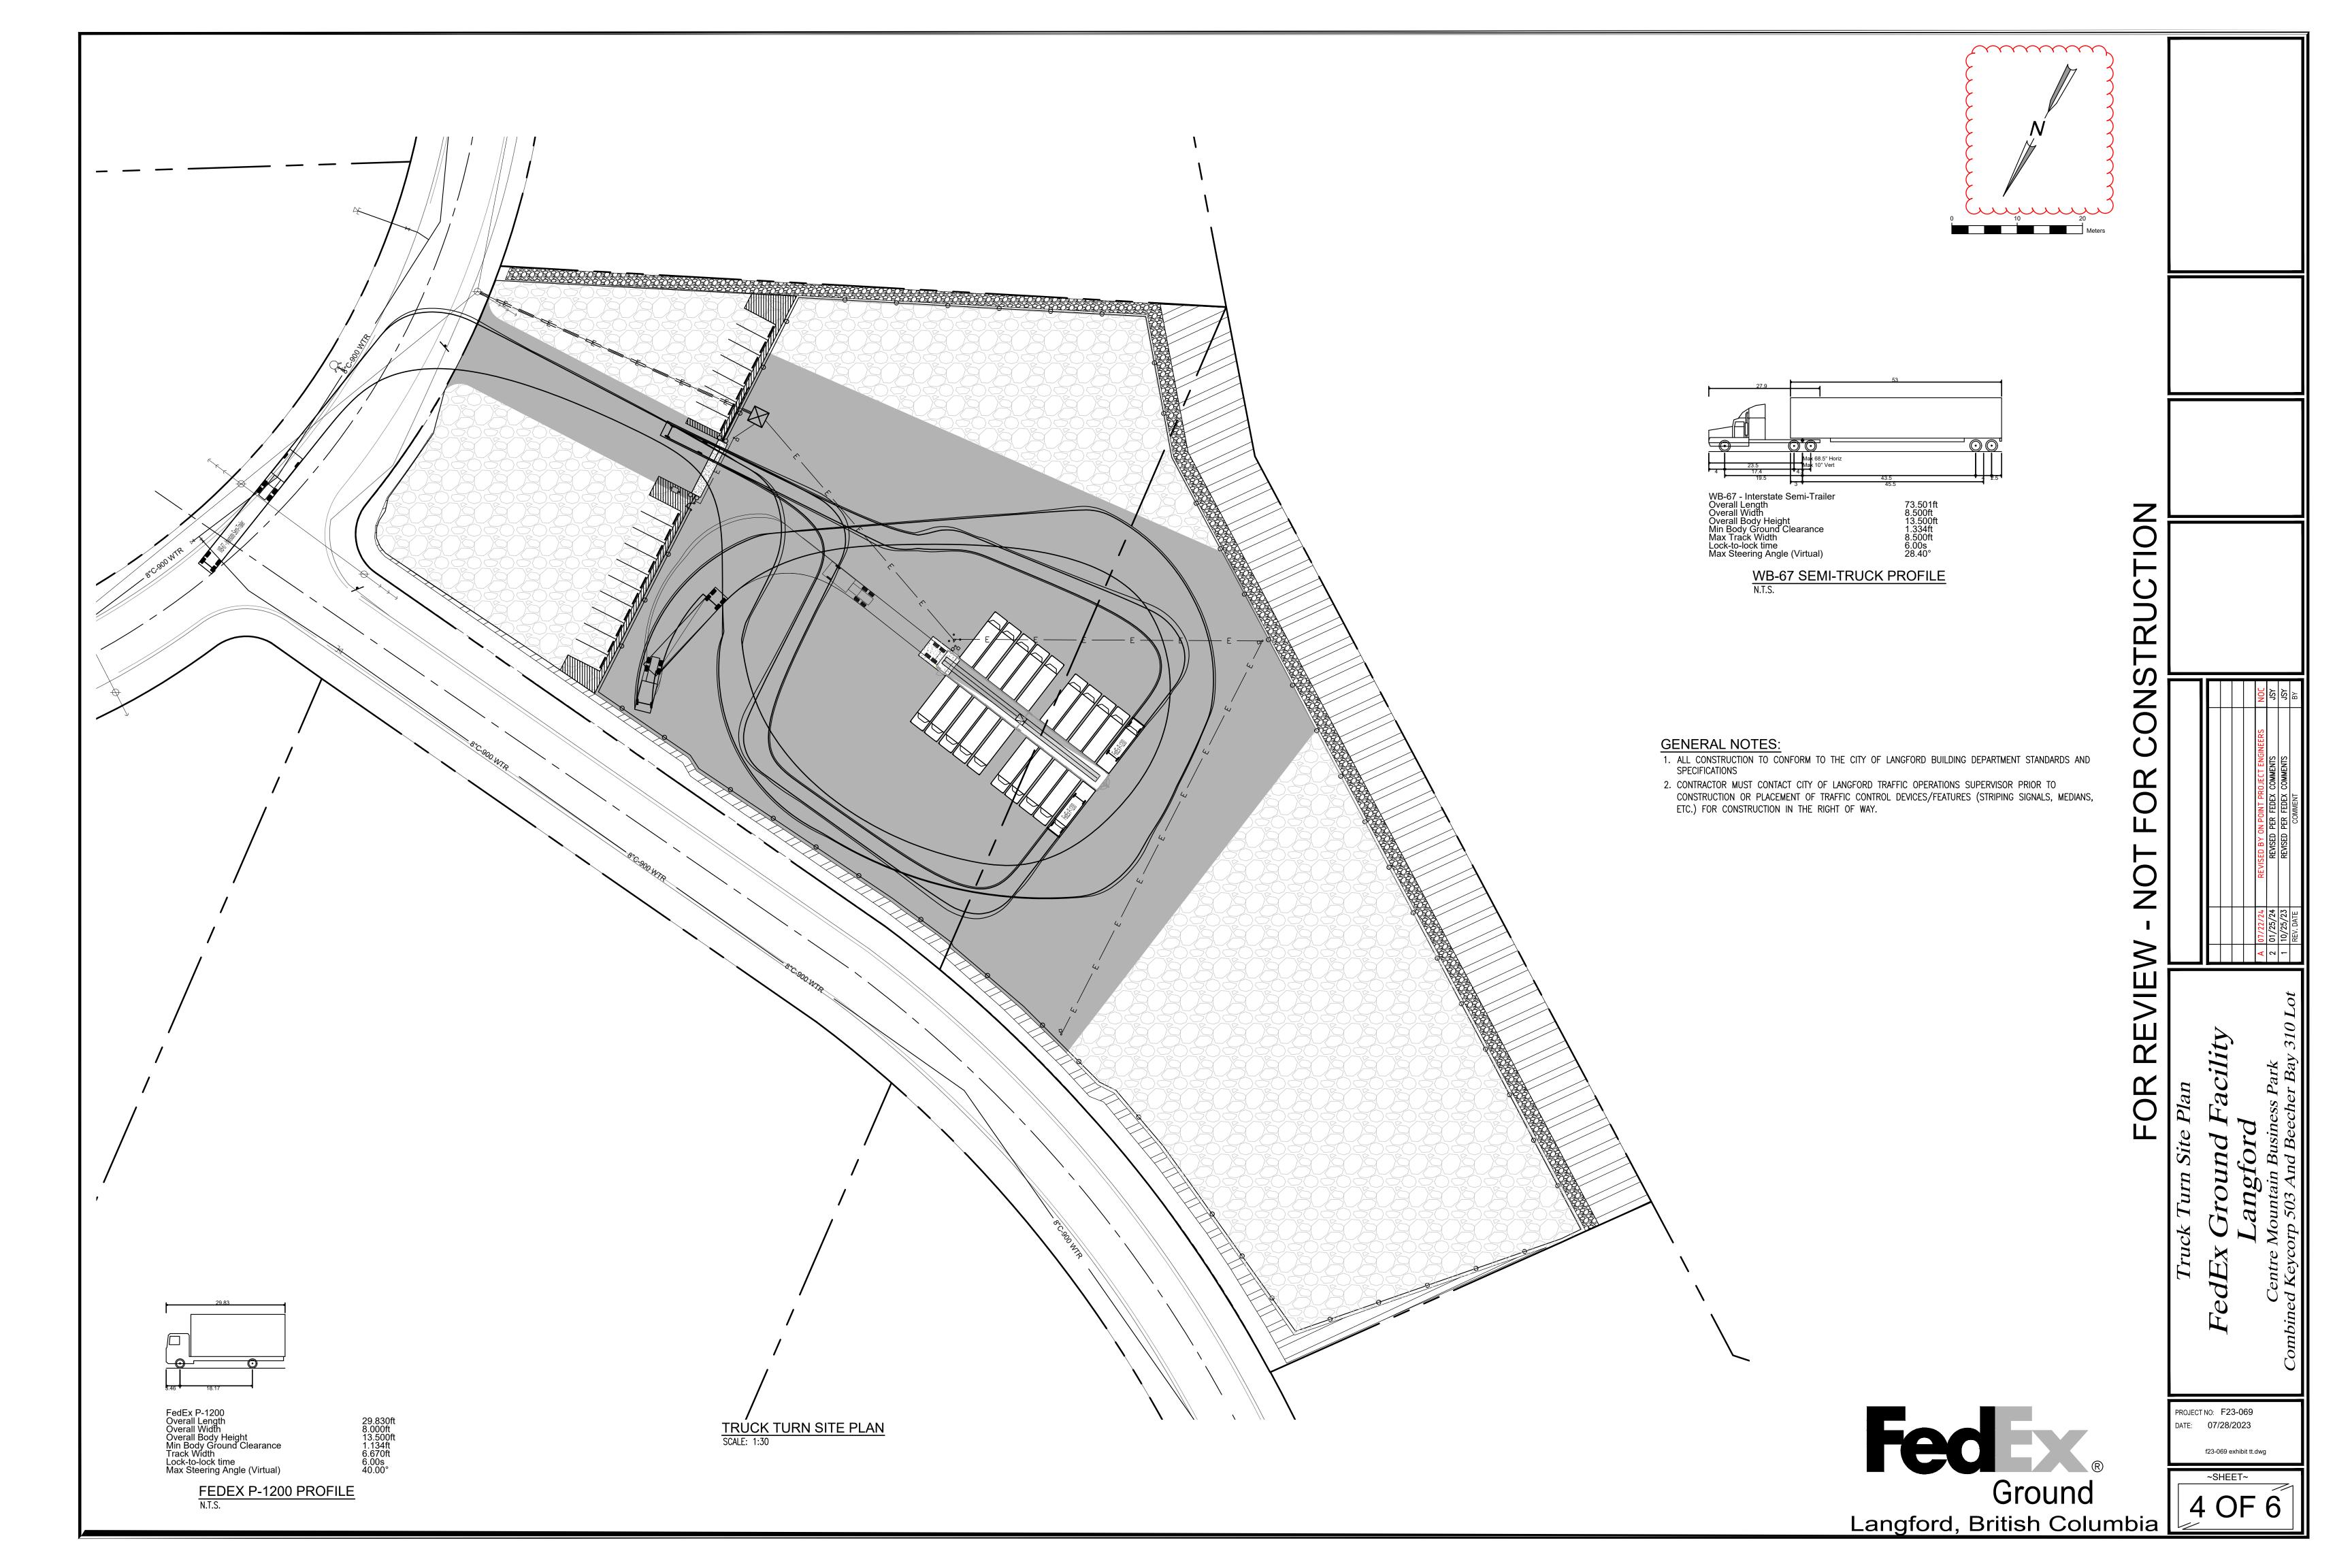

4. TRUCK LANDING AREA MUST BE LEVEL

MAXIMUM TO MINIMUM 334.81

AVERAGE TO MINIMUM 116.99

FC RATIO

Fectors

©
Ground

Langford, British Columbia

YARD LIGHTING CONTROL:

PROJECT NO: F23-069
DATE: 07/28/2023
f23-069 lighting.dwg

5 OF 6









One Lithonia Way • Conyers, Georgia 30012 • Phone: 800.279.8041 • www.lithonia.com

© 2012-2017 Acuity Brands Lighting, Inc. All rights reserved.

KAD-LED

Rev. 02/07/17

serviceable surge protection device meets a minimum Category C Low (per ANSI/IEEE C62.41.2)

LITHONIA LIGHTING.







Photometric Lighting Deta
FedEx Ground Faci
Langford

PROJECT NO: F23-069

DATE: 07/28/2023

f23-069 lighting.dwg

6 OF 6

FECE R

Ground

Langford, British Columbia