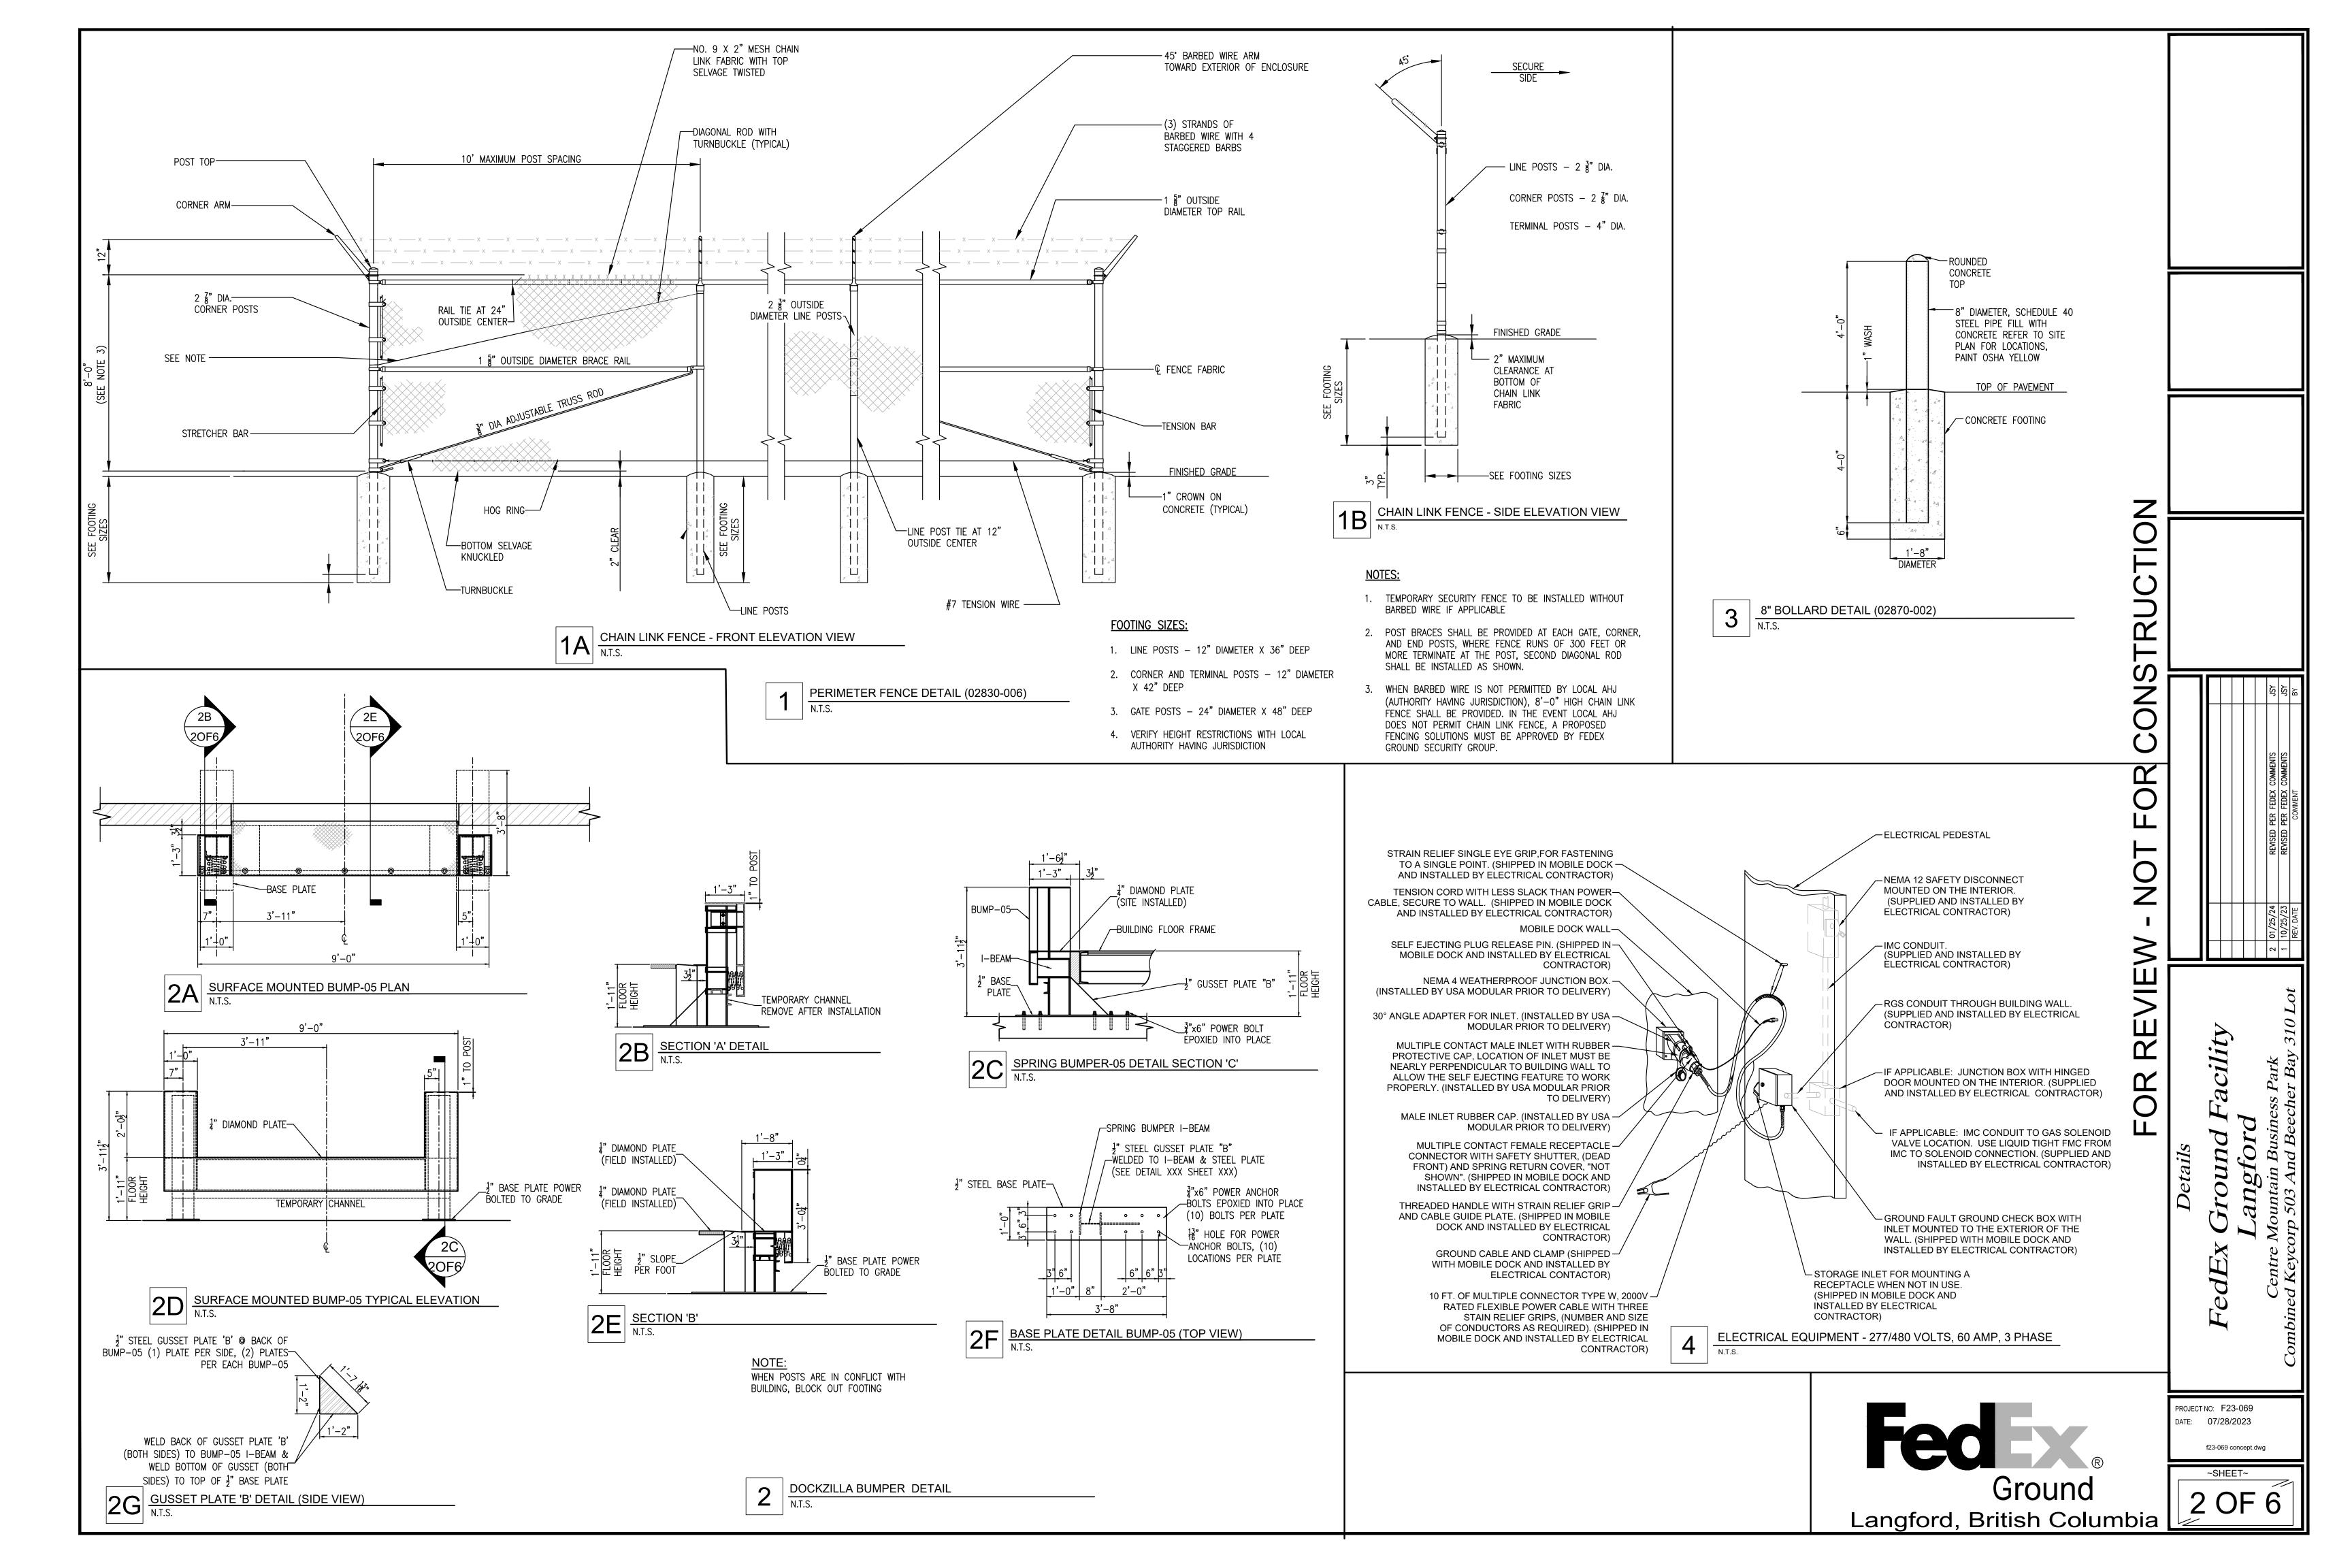

4. TRUCK LANDING AREA MUST BE LEVEL

MAXIMUM TO MINIMUM 334.81

AVERAGE TO MINIMUM 116.99

FC RATIO

Fectors

©
Ground

Langford, British Columbia

YARD LIGHTING CONTROL:

PROJECT NO: F23-069
DATE: 07/28/2023
f23-069 lighting.dwg

5 OF 6









One Lithonia Way • Conyers, Georgia 30012 • Phone: 800.279.8041 • www.lithonia.com

© 2012-2017 Acuity Brands Lighting, Inc. All rights reserved.

KAD-LED

Rev. 02/07/17

serviceable surge protection device meets a minimum Category C Low (per ANSI/IEEE C62.41.2)

LITHONIA LIGHTING.







Photometric Lighting Deta
FedEx Ground Faci
Langford

PROJECT NO: F23-069

DATE: 07/28/2023

f23-069 lighting.dwg

6 OF 6

FECE R

Ground

Langford, British Columbia