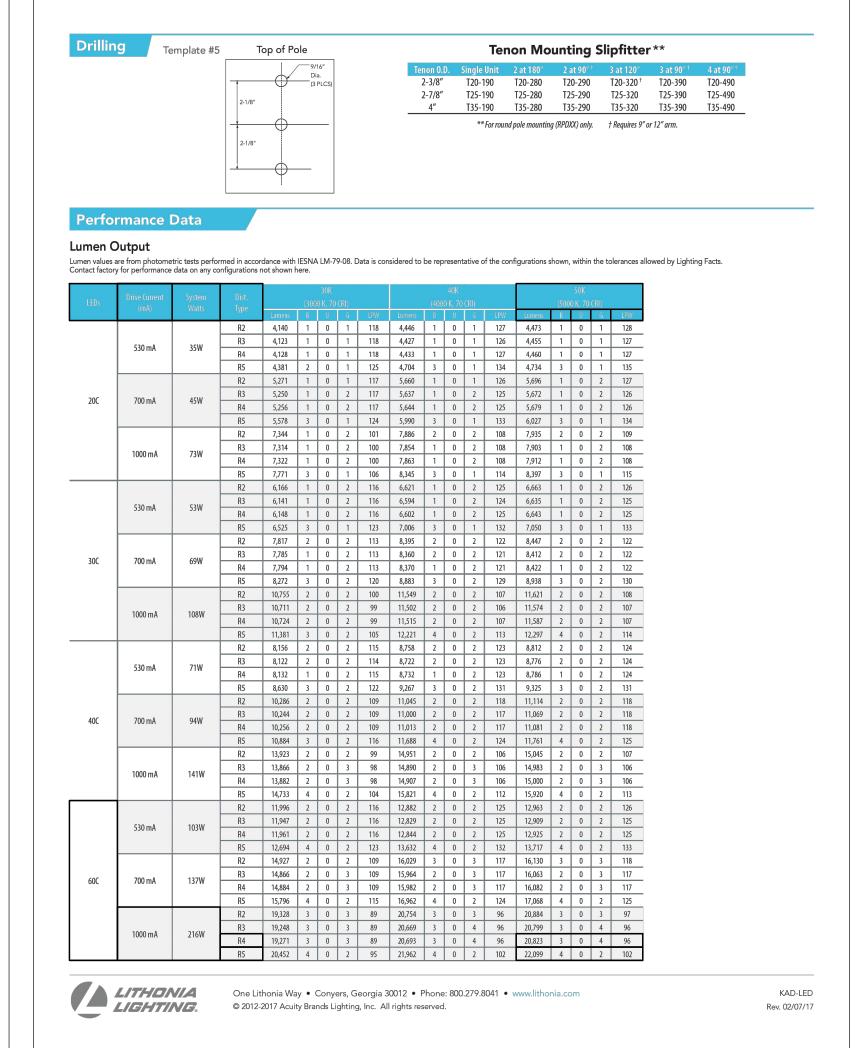

DATE: 07/28/2023

f23-069 lighting.dwg

6 OF 6

FECE R

Ground

Langford, British Columbia