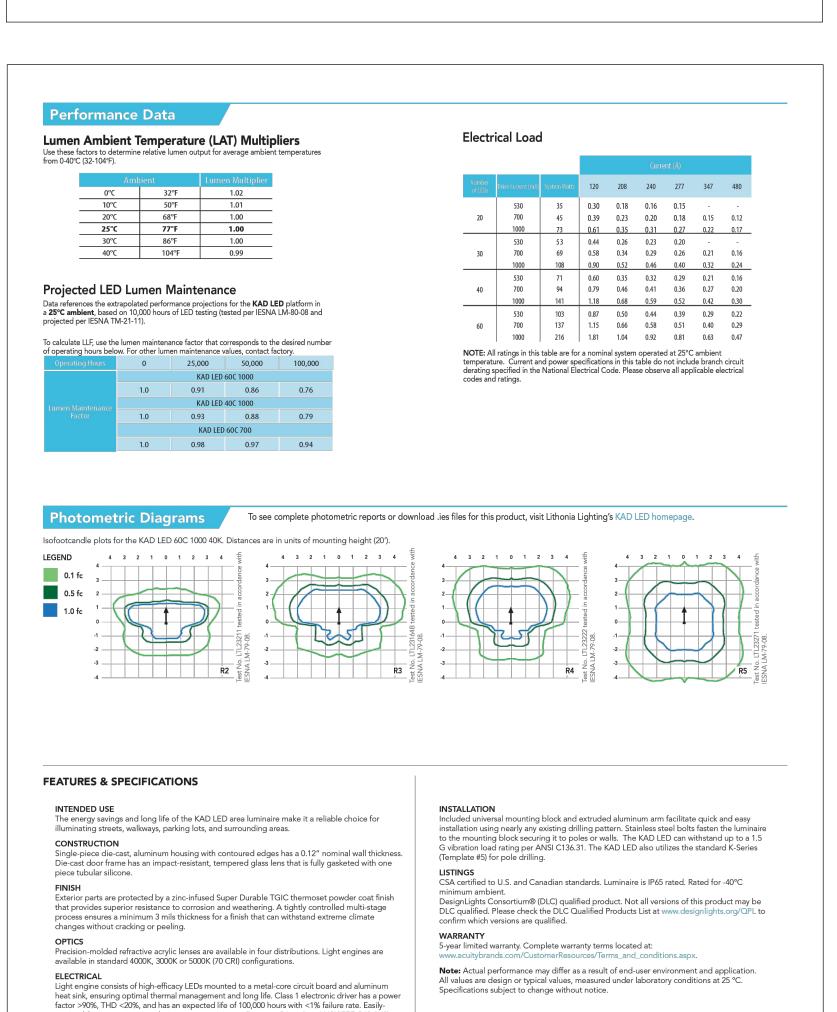

KAD-LED

Rev. 02/07/17

serviceable surge protection device meets a minimum Category C Low (per ANSI/IEEE C62.41.2)

LITHONIA LIGHTING.

Photometric Lighting Deta
FedEx Ground Faci
Langford

PROJECT NO: F23-069