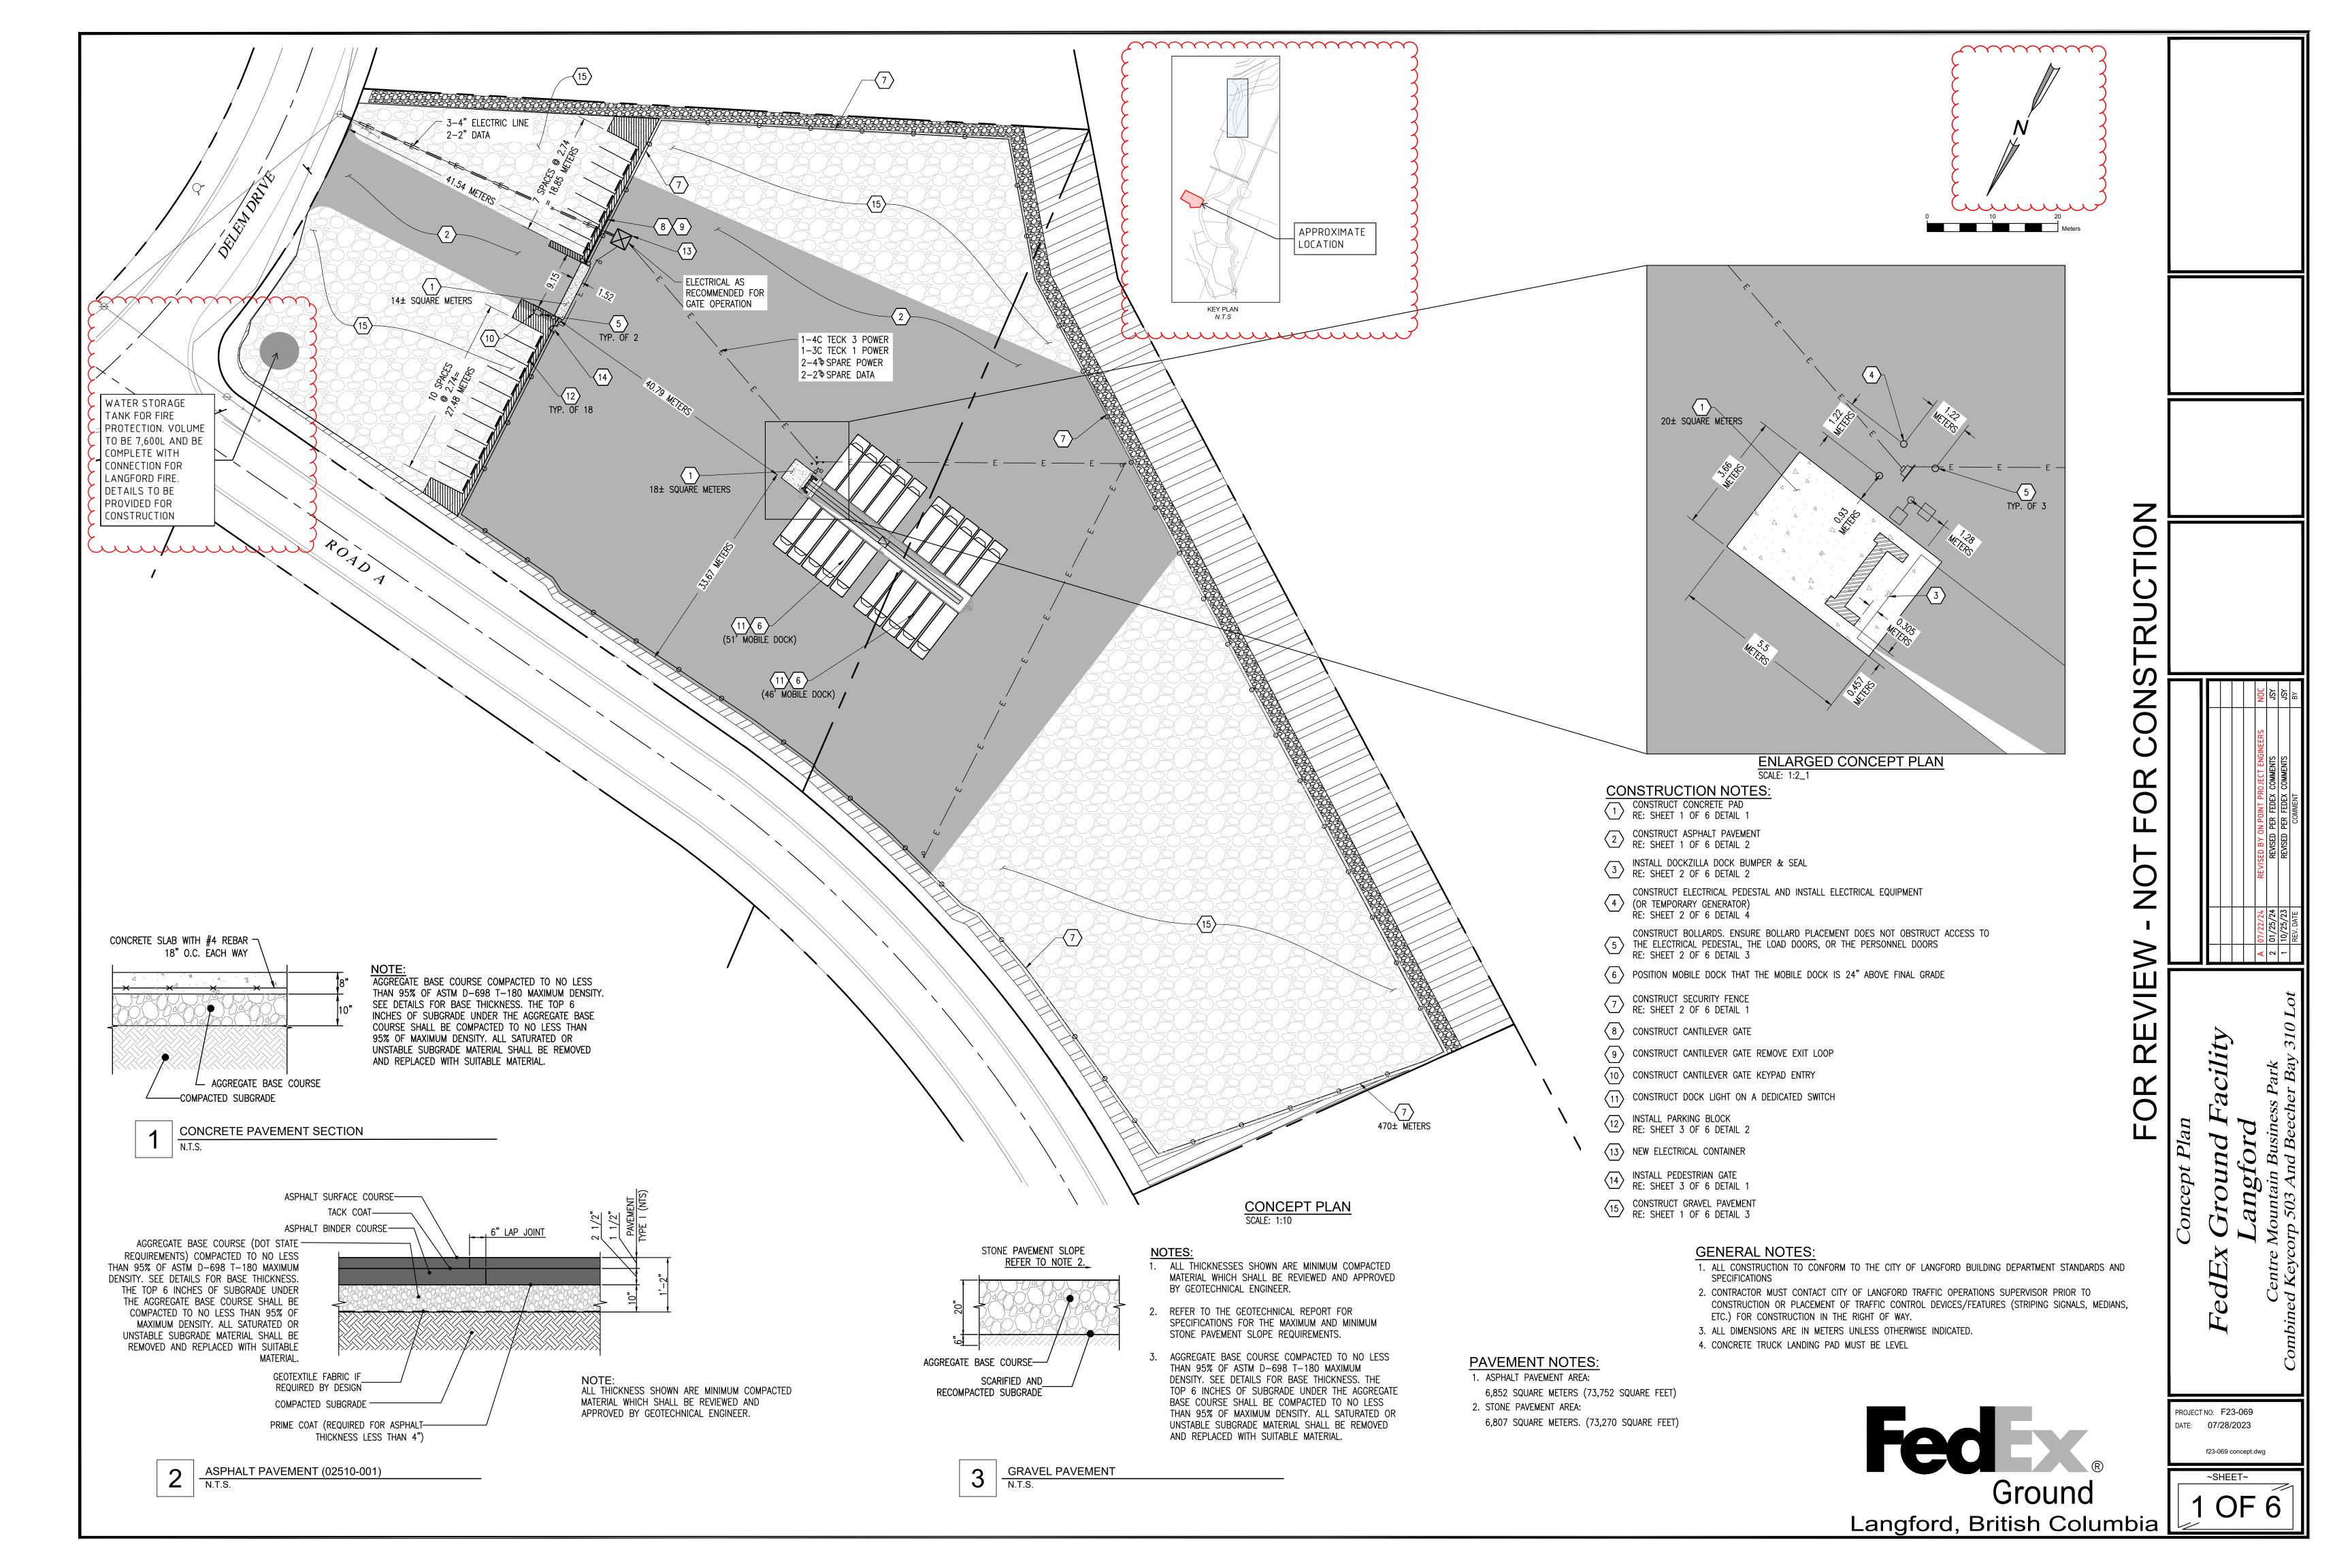

4. TRUCK LANDING AREA MUST BE LEVEL

MAXIMUM TO MINIMUM 334.81

AVERAGE TO MINIMUM 116.99

FC RATIO

Fectors

©
Ground

Langford, British Columbia

YARD LIGHTING CONTROL: