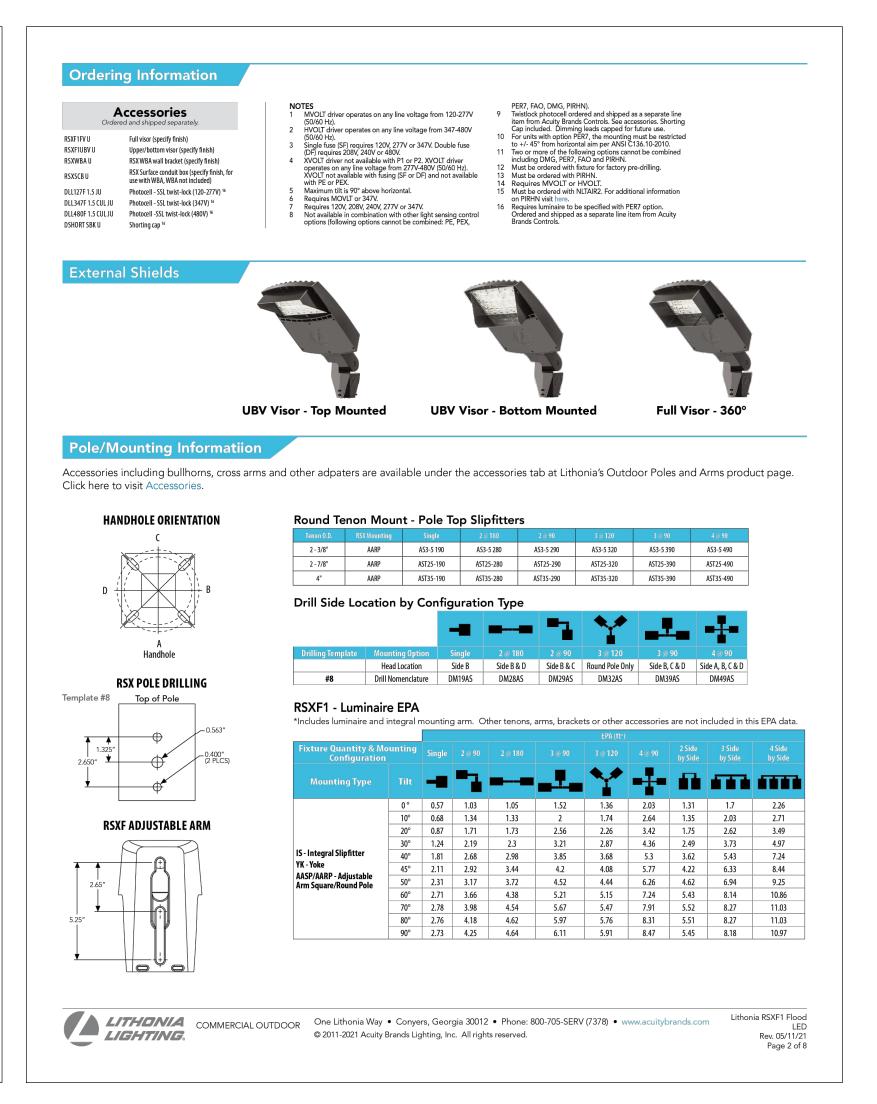

KAD-LED

Rev. 02/07/17

serviceable surge protection device meets a minimum Category C Low (per ANSI/IEEE C62.41.2)

LITHONIA LIGHTING.

Photometric Lighting Deta
FedEx Ground Faci
Langford

PROJECT NO: F23-069