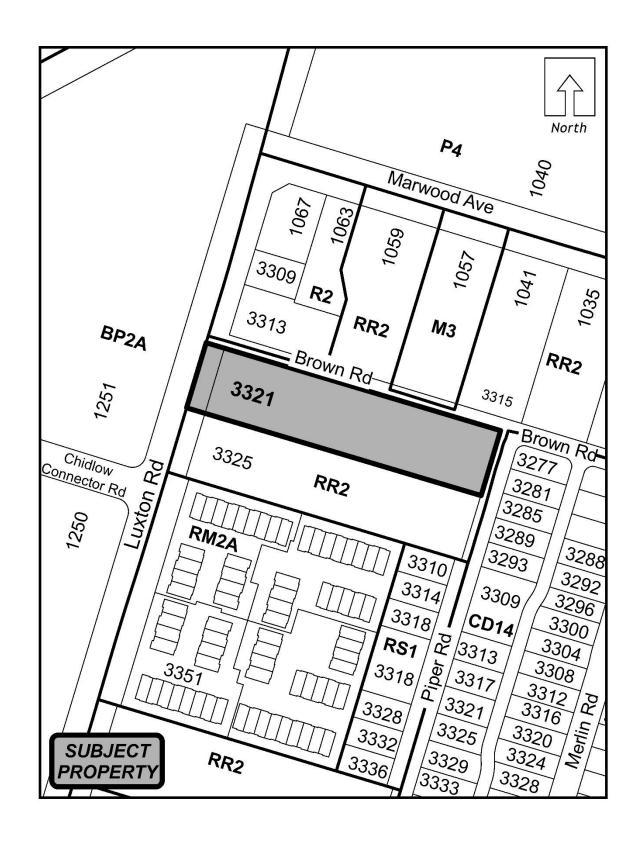

## A BYLAW TO AMEND BYLAW NO. 300, "LANGFORD ZONING BYLAW, 1999"

The Council of the City of Langford, in open meeting assembled, hereby enacts as follows:

- A. Langford Zoning Bylaw No. 300, 1999 is amended as follows:
  - 1. By deleting from the Rural Residential (RR2) Zone and adding to the Attached Housing (RM2A) Zone the property legally described as:
    - a) Lot 26, Block 3, Section 87, Metchosin District, Plan 1718, PID No. 007-069-332 (3321 Luxton Road);

as shown shaded on Schedule A attached to and forming part of this Bylaw.

2. By adding the following to Table 1 of Schedule AD:

| Zone | Bylaw<br>No. | Legal Description                                                                                               | Amenity Contributions                                                                                                                                                                    | Eligible for Reduction in Section 2 of Schedule AD |
|------|--------------|-----------------------------------------------------------------------------------------------------------------|------------------------------------------------------------------------------------------------------------------------------------------------------------------------------------------|----------------------------------------------------|
| RM2A | 2180         | a) Lot 26, Block 3,<br>Section 87, Metchosin<br>District, Plan 1718, PID<br>No. 007-069-332<br>(3321 Luxton Rd) | <ul> <li>a) \$3,660 per residential unit created towards the General Amenity Reserve Fund; and</li> <li>b) \$610 per unit created towards the Affordable Housing Reserve Fund</li> </ul> | No                                                 |

## **Schedule A**