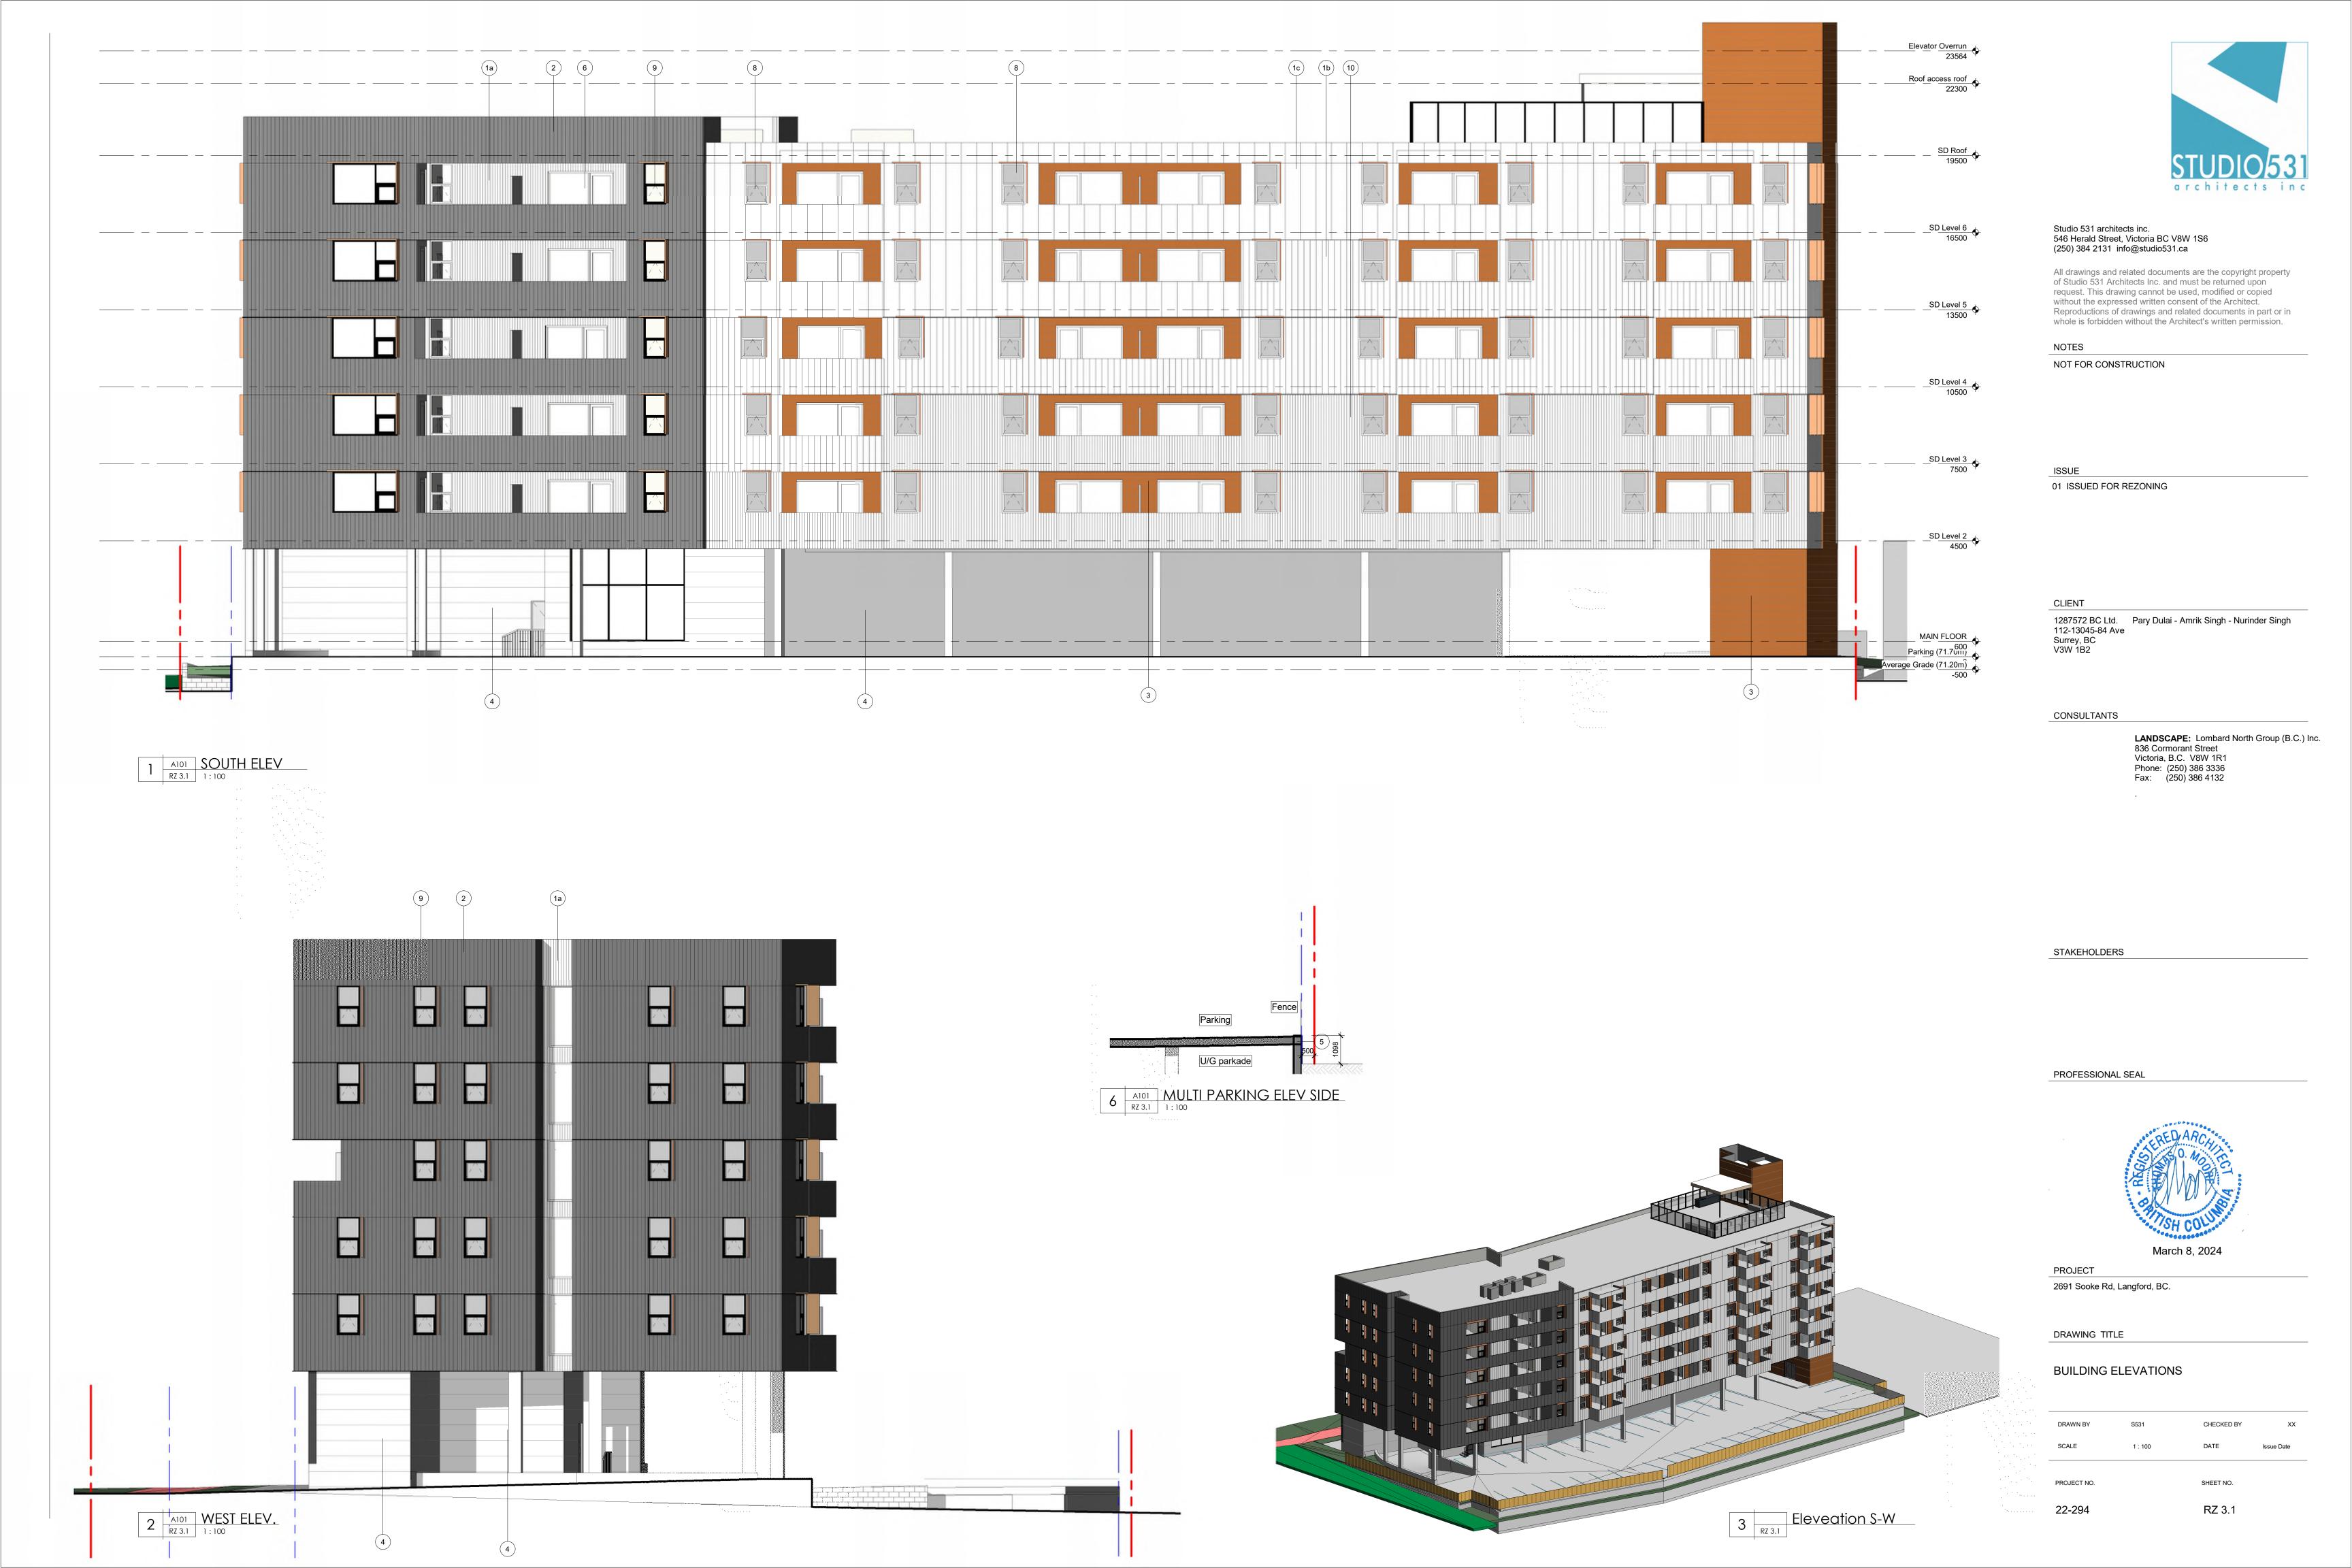

#### Studio 531 architects inc. 546 Herald Street, Victoria BC V8W 1S6 (250) 384 2131 info@studio531.ca

All drawings and related documents are the copyright property of Studio 531 Architects Inc. and must be returned upon request. This drawing cannot be used, modified or copied without the expressed written consent of the Architect. Reproductions of drawings and related documents in part or in whole is forbidden without the Architect's written permission.

#### NOTES

NOT FOR CONSTRUCTION

#### 100

01 ISSUED FOR REZONING

#### CLIENT

1287572 BC Ltd. Pary Dulai - Amrik Singh - Nurinder Singh 112-13045-84 Ave Surrey, BC V3W 1B2

### CONSULTANTS

LANDSCAPE: Lombard North Group (B.C.) Inc. 836 Cormorant Street Victoria, B.C. V8W 1R1 Phone: (250) 386 3336 Fax: (250) 386 4132

# PROJECT

2691 Sooke Rd, Langford, BC.

### DRAWING TITLE