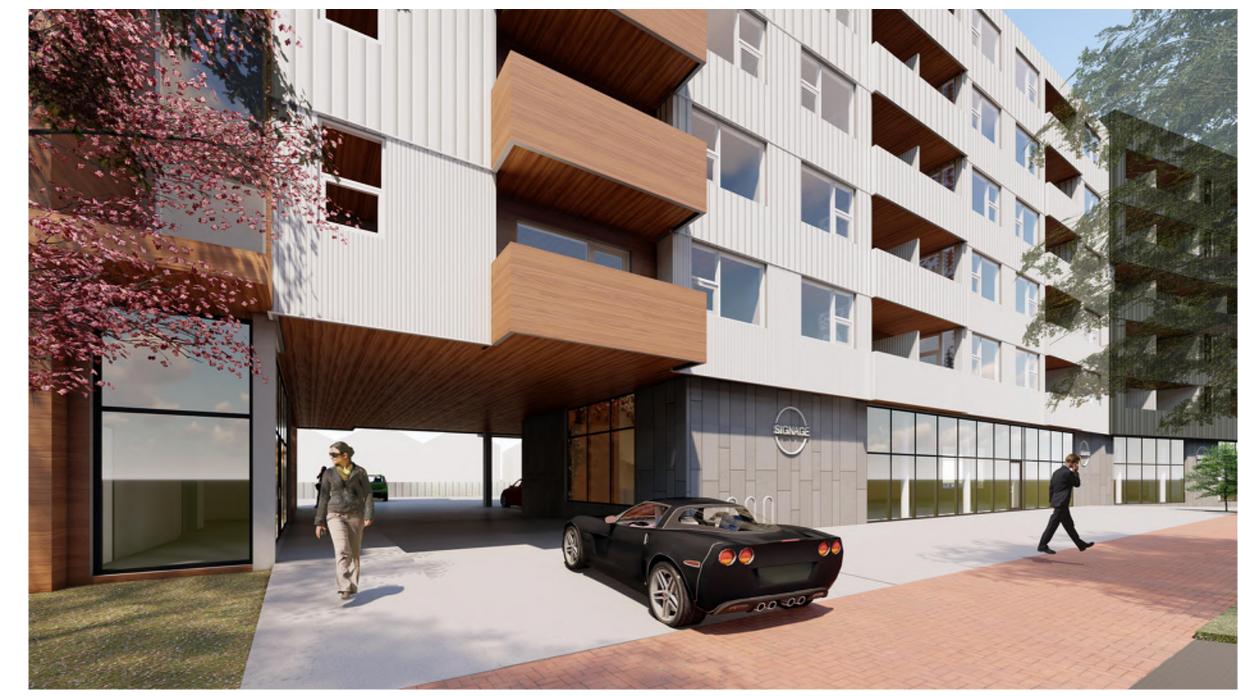

VIEW FROM SOOKE RD - WEST ELEVATION

VIEW FROM SOOKE RD - ENTRANCE

VIEW FROM REAR PARKING - SOUTH ELEVATION

VIEW FROM SOOKE RD - EST ELEVATION

VIEW FROM SOOKE RD

VIEW FROM REAR TOWNHOUSE PRIVATE GARDEN

# PROJECT

2691 Sooke Rd, Langford, BC.

# 3D VISUALS

| DRAWN BY    | S531 | CHECKED BY | XX         |
|-------------|------|------------|------------|
| SCALE       |      | DATE       | Issue Date |
| -           |      |            |            |
| PROJECT NO. |      | SHEET NO.  |            |
| 22-294      |      | RZ 4.1     |            |
|             |      |            |            |