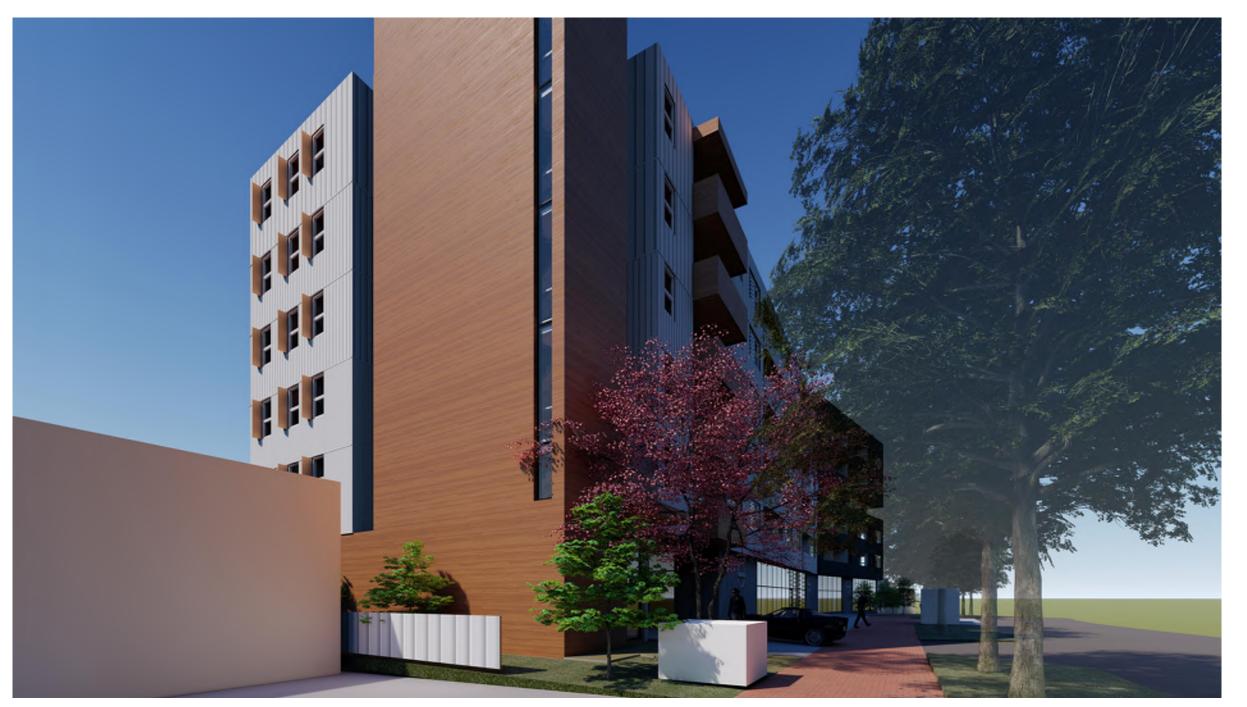

VIEW FROM SOOKE RD - WEST ELEVATION

VIEW FROM SOOKE RD - ENTRANCE

VIEW FROM REAR PARKING - SOUTH ELEVATION

VIEW FROM SOOKE RD - EST ELEVATION

VIEW FROM SOOKE RD

VIEW FROM REAR TOWNHOUSE PRIVATE GARDEN

# PROJECT

2691 Sooke Rd, Langford, BC.

# 3D VISUALS

| DRAWN BY    | S531 | CHECKED BY | XX         |
|-------------|------|------------|------------|
| SCALE       |      | DATE       | Issue Date |
| -           |      |            |            |
| PROJECT NO. |      | SHEET NO.  |            |
| 22-294      |      | RZ 4.1     |            |
|             |      |            |            |