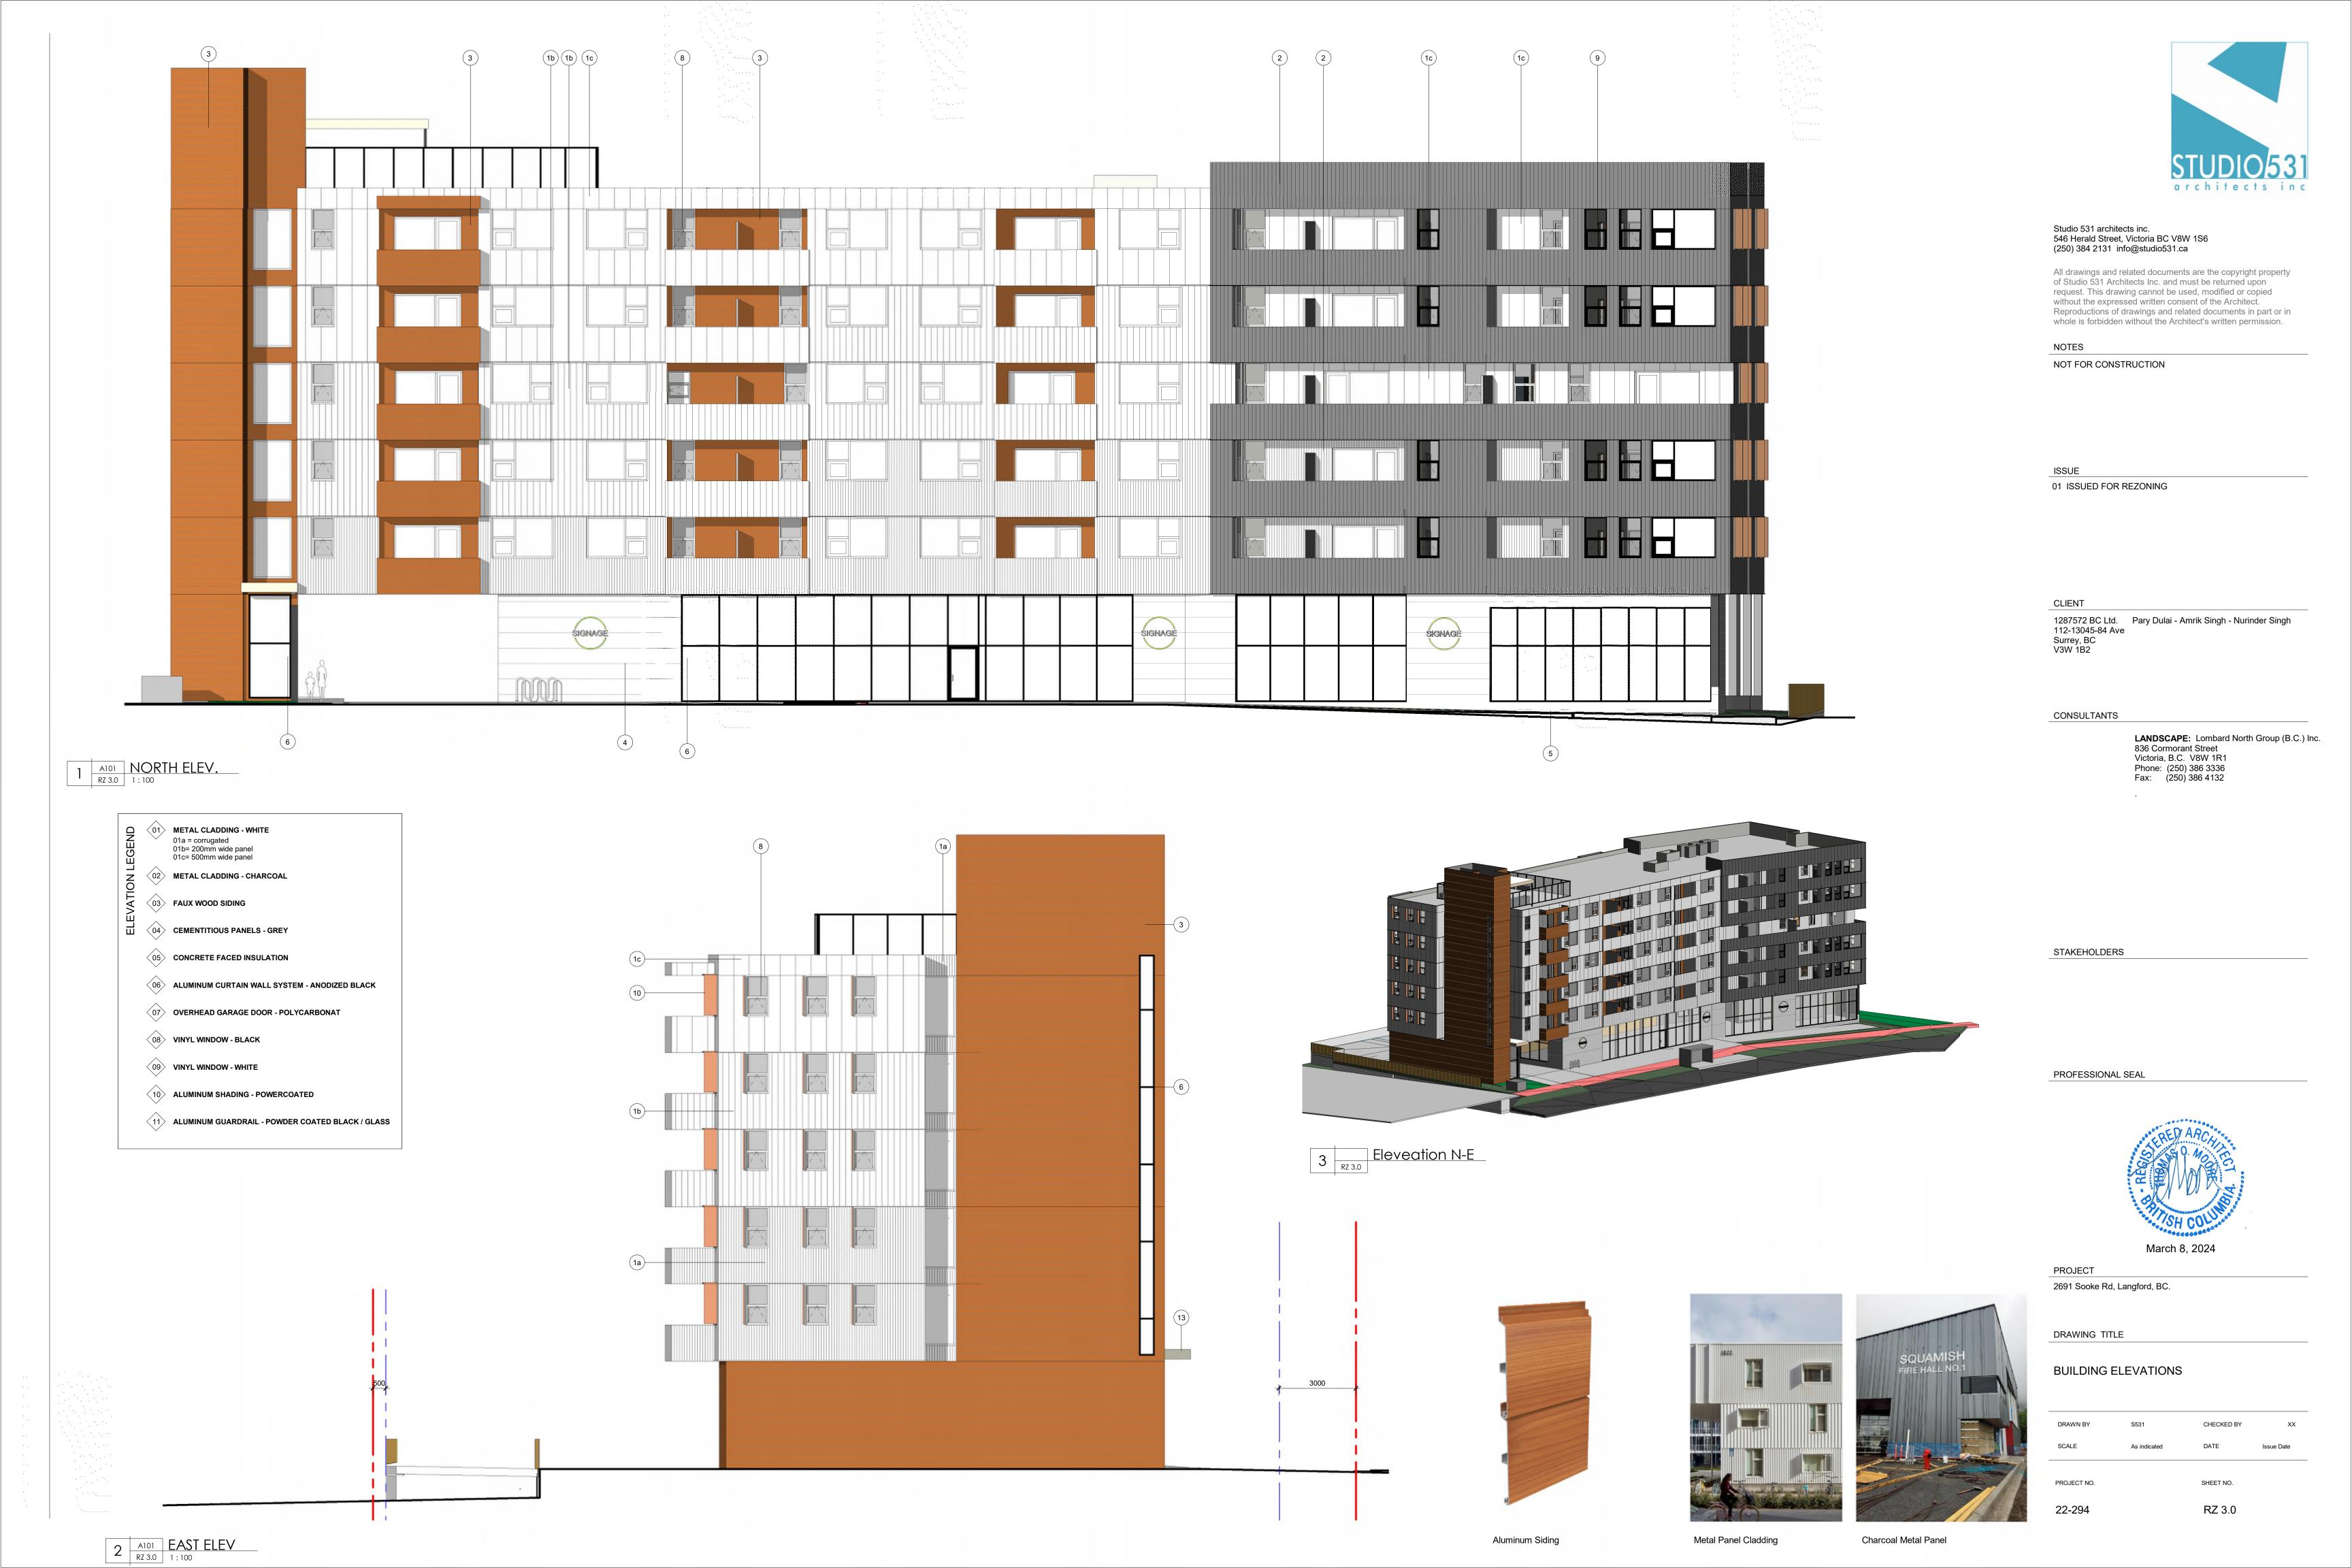

#### Studio 531 architects inc. 546 Herald Street, Victoria BC V8W 1S6 (250) 384 2131 info@studio531.ca

All drawings and related documents are the copyright property of Studio 531 Architects Inc. and must be returned upon request. This drawing cannot be used, modified or copied without the expressed written consent of the Architect. Reproductions of drawings and related documents in part or in whole is forbidden without the Architect's written permission.

#### NOTES

NOT FOR CONSTRUCTION

#### 100

01 ISSUED FOR REZONING

#### CLIENT

1287572 BC Ltd. Pary Dulai - Amrik Singh - Nurinder Singh 112-13045-84 Ave Surrey, BC V3W 1B2

### CONSULTANTS

LANDSCAPE: Lombard North Group (B.C.) Inc. 836 Cormorant Street Victoria, B.C. V8W 1R1 Phone: (250) 386 3336 Fax: (250) 386 4132

# PROJECT

2691 Sooke Rd, Langford, BC.

### DRAWING TITLE